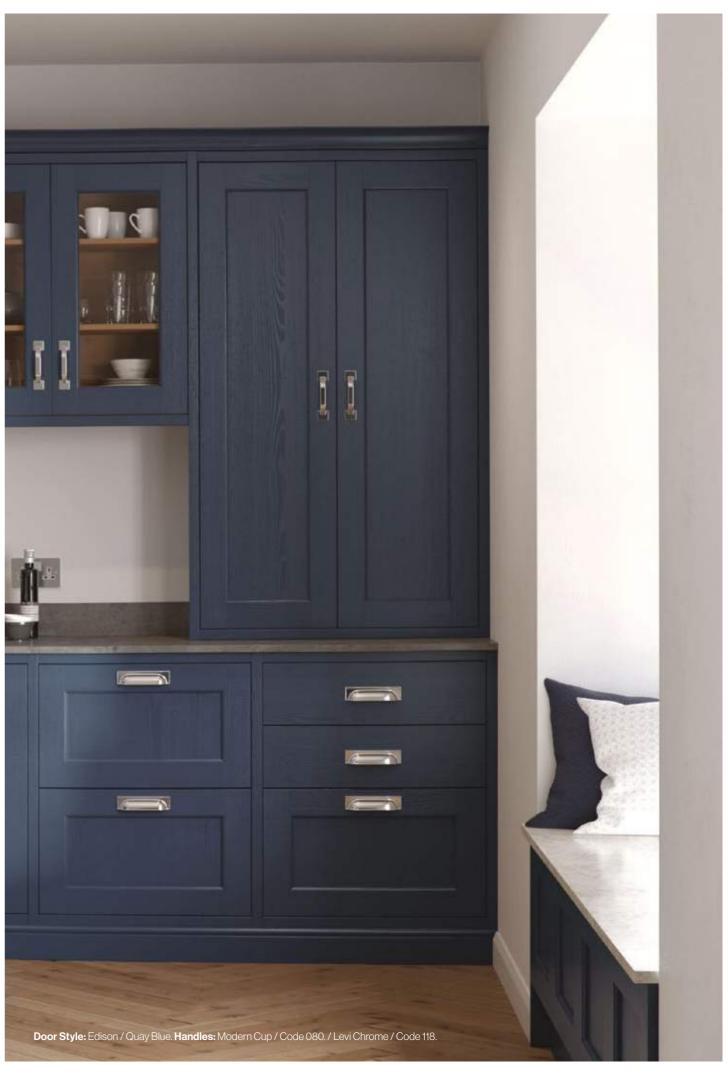

#### KEY FEATURES

Contemporary style door made from solid timer. Available in 26 Matt Colours

Edison provides the perfect balance between classic and contemporary, with it's minimal frame structure and its subtly curved moulding detail.

Sophisticated yet demure, Edison is set to be a modern classic.

#### KEY FEATURES

Brand New Range. Classic style door made from solid timber. Available in 26 Matt Colours.

54 Ethos Timber Painted **Edison**See more styles online at **ethosdoors.com** 

Whatever your style, you can sleep soundly in the Bedroom space you've always dreamed of.