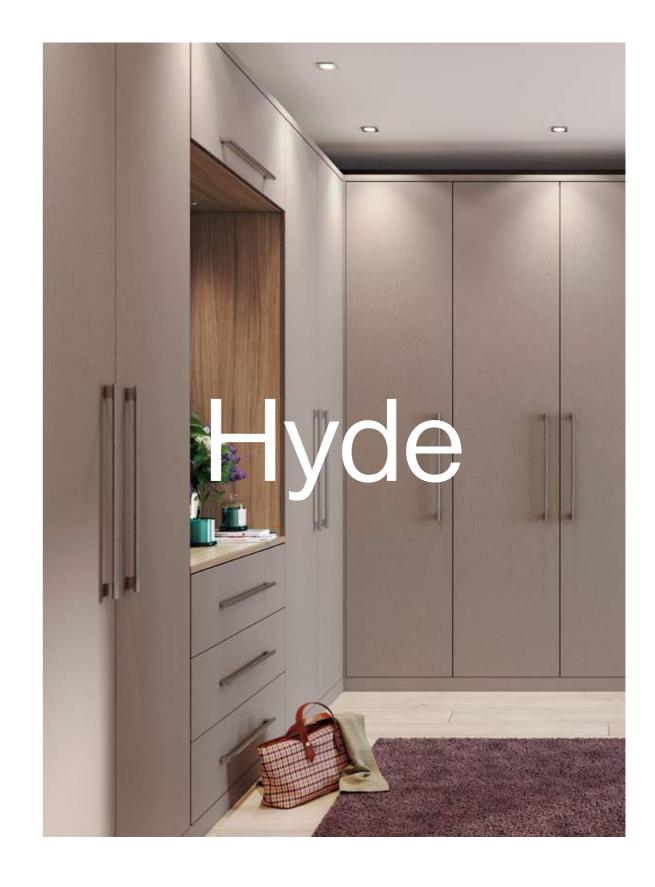

#### KEY FEATURES

Smooth flat panel style door with square edges. Available in 26 Matt Colours.

Organised cabinet solutions make for a calming bedroom experience. If your short on space but high on storage, then Hyde has everything you need. You can unwind in style with it's minimal flat panel design and wood grain textured aesthetic.

#### KEY FEATURES

Flat panel style door with embossed wood grain effect. Available in 26 Matt Colours.

74 Ethos Matt Painted Bedrooms **Hyde** 