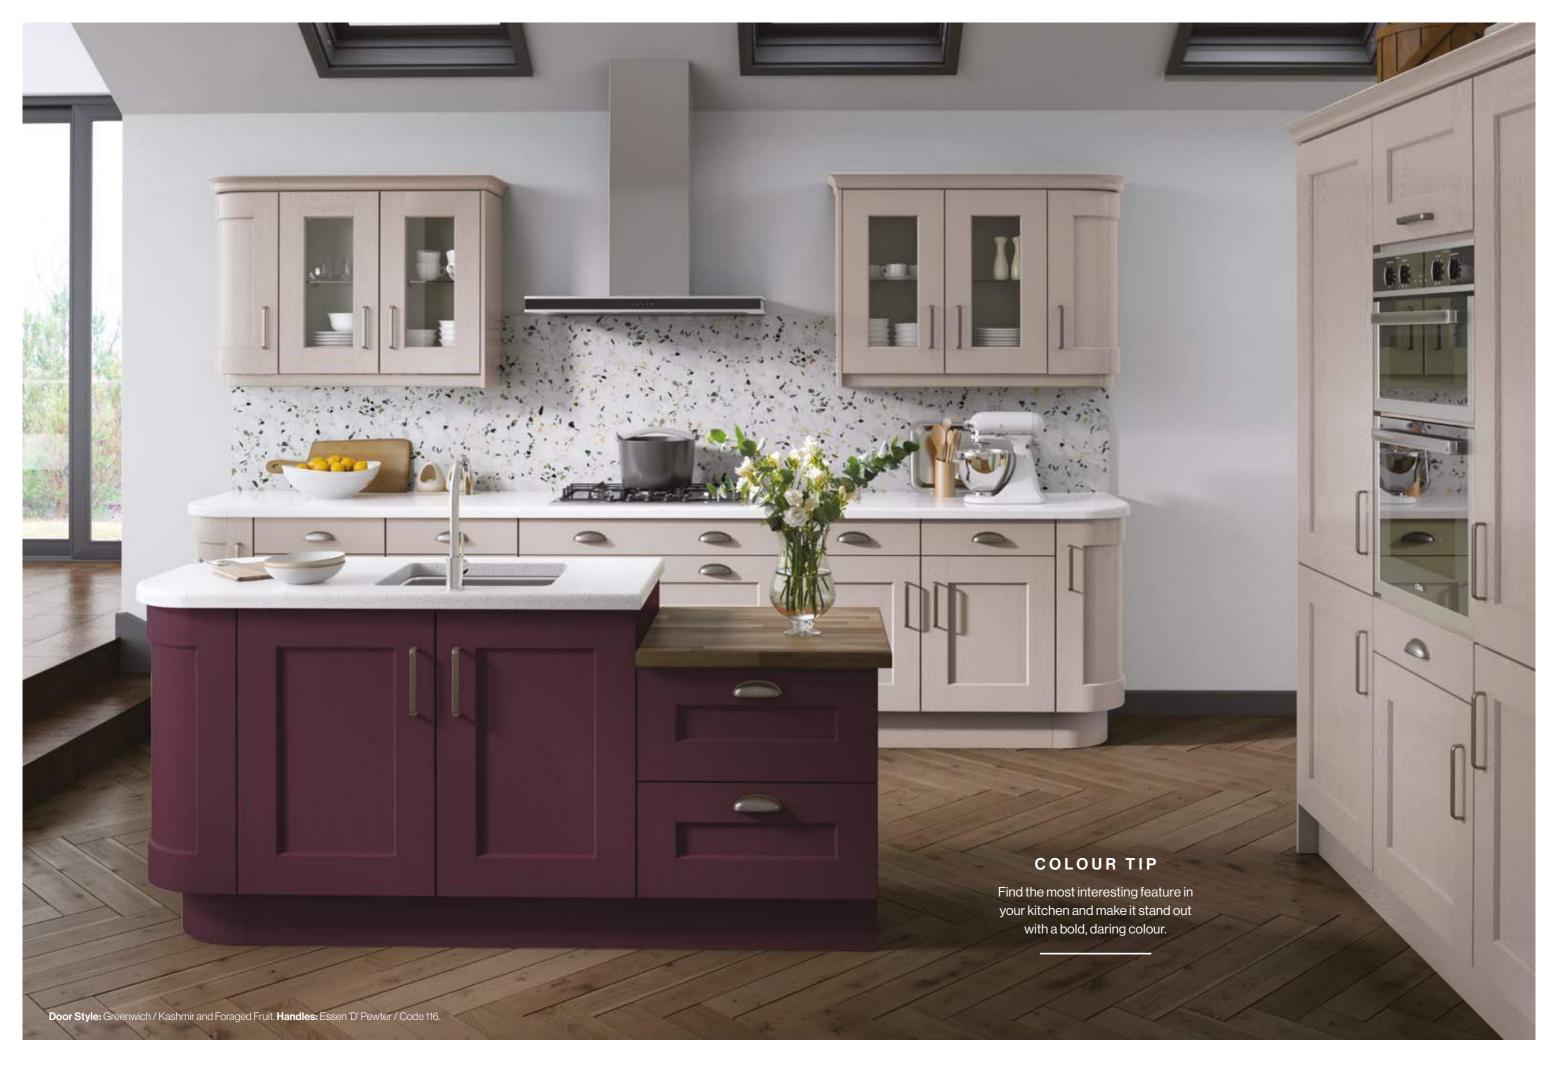

#### KEY FEATURES

Classic style door made from solid timber. Available in 26 Matt Colours.

For those who prefer a more natural, exposed wood finish, look no further than Greenwich. It's the only kitchen in our Painted collection that allows you to have oak cabinetry. Mix and match your preferred paint colour with either a beautiful lacquered or sanded Oak finish.

#### KEY FEATURES

Classic style, solid timber door. Available in 26 Matt Colours as well as Natural Lacquer or Sanded Oak.

44 Ethos Timber Painted **Greenwich**See more styles online at **ethosdoors.com** 