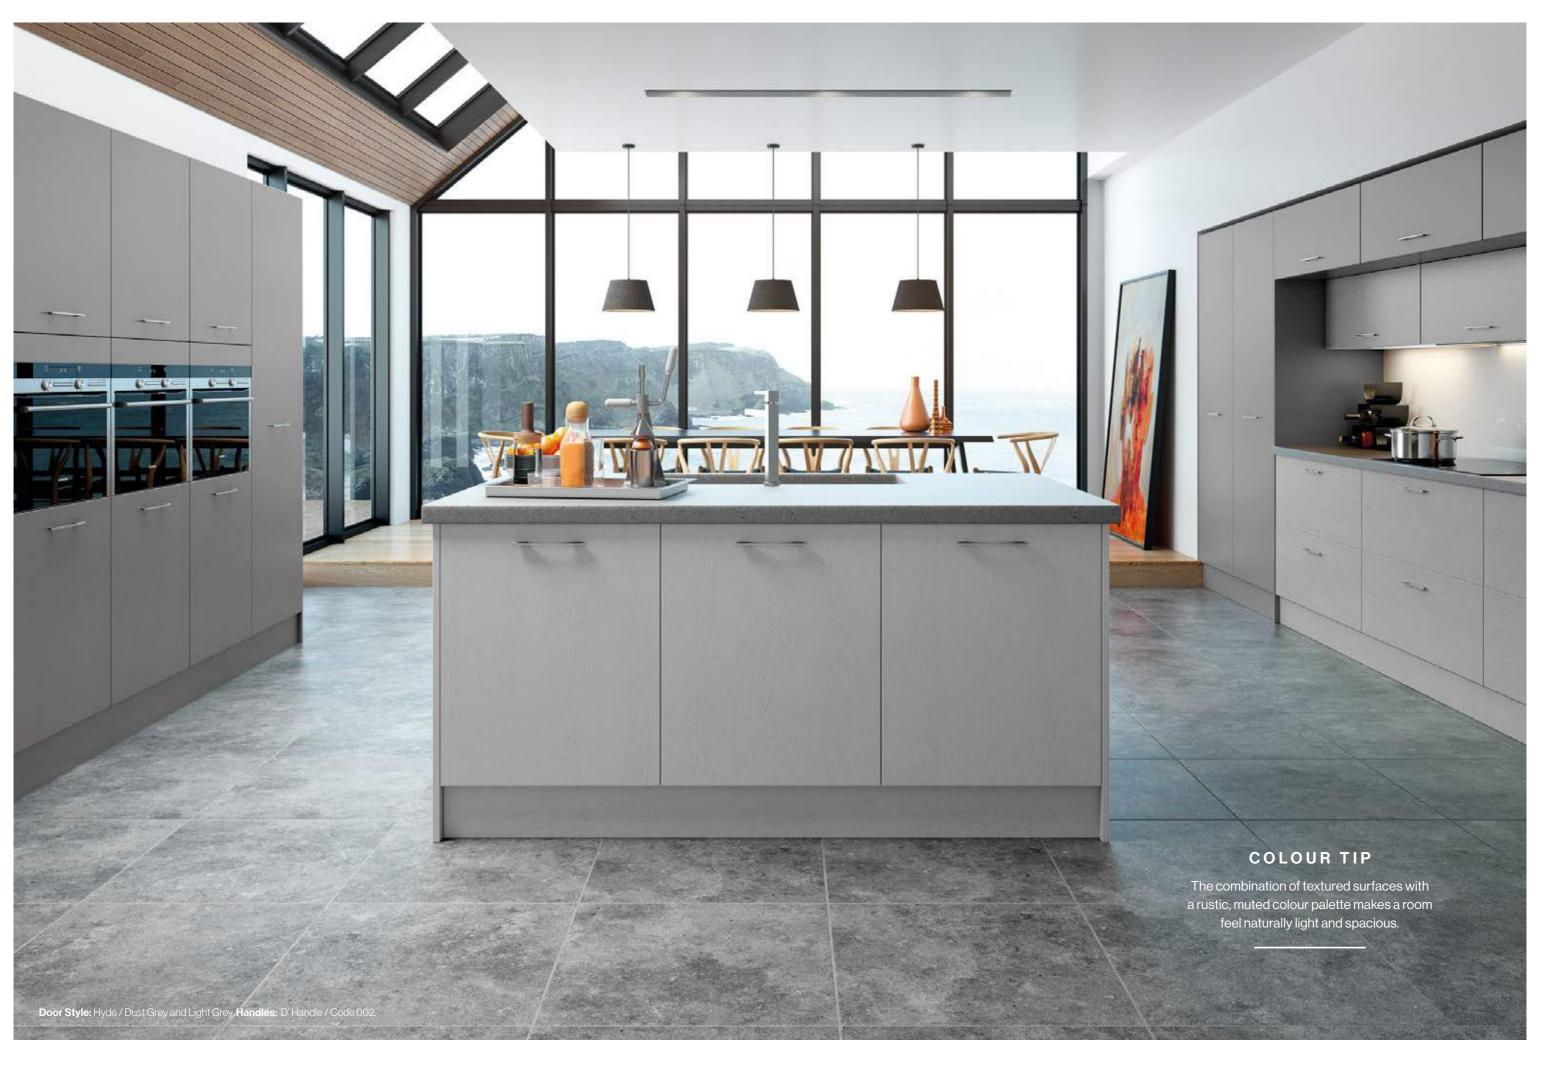

#### KEY FEATURES

Smooth flat panel style door with square edges. Available in 26 Matt Colours

Minimalistic yet beautifully one-dimensional, Hyde's design is accentuated by it's Matt Painted finish and embossed wood grain texture. Paired with the right colour palette Hyde creates stunningly simple, yet ultra-functional spaces.

#### KEY FEATURES

Flat panel style door with embossed wood grain effect. Available in 26 Matt Colours

24 Ethos Matt Painted **Hyde** 