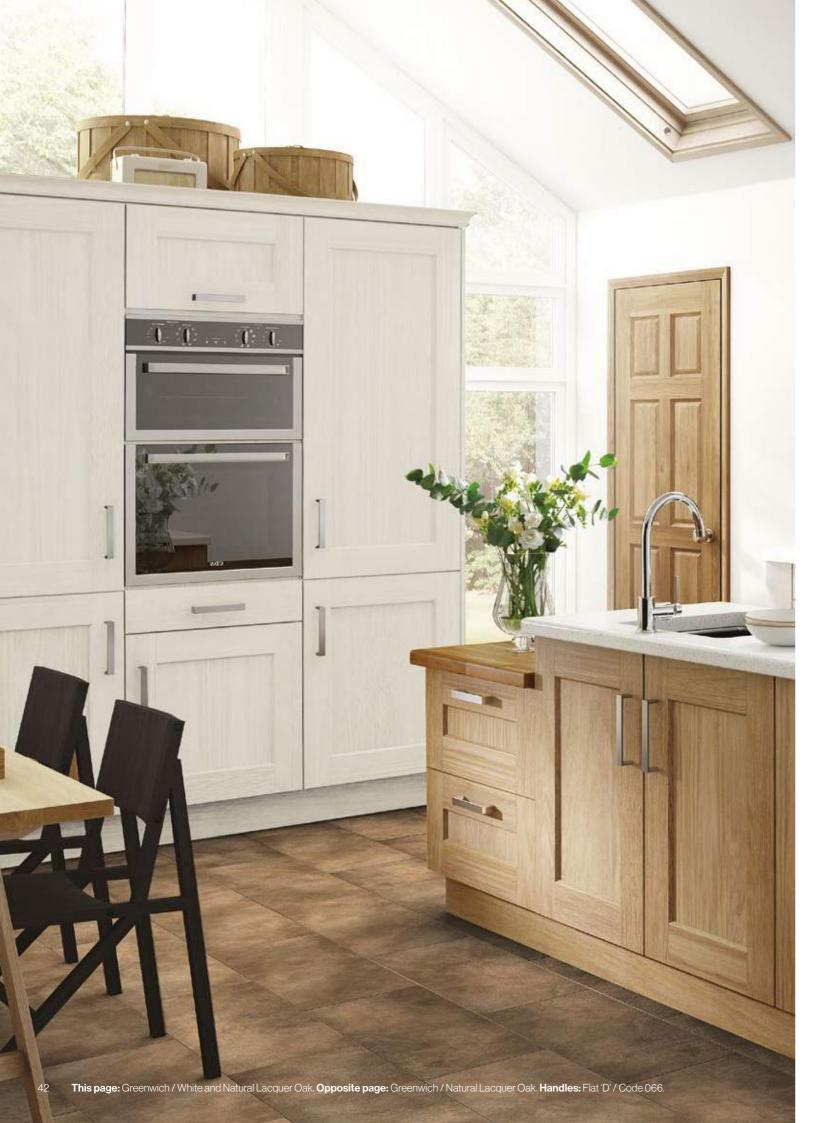

#### KEY FEATURES

Classic style door made from solid timber. Available in 26 Matt Colours.

For those who prefer a more natural, exposed wood finish, look no further than Greenwich. It's the only kitchen in our Painted collection that allows you to have oak cabinetry. Mix and match your preferred paint colour with either a beautiful lacquered or sanded Oak finish.

#### KEY FEATURES

Classic style, solid timber door. Available in 26 Matt Colours as well as Natural Lacquer or Sanded Oak.

44 Ethos Timber Painted **Greenwich**See more styles online at **ethosdoors.com** 