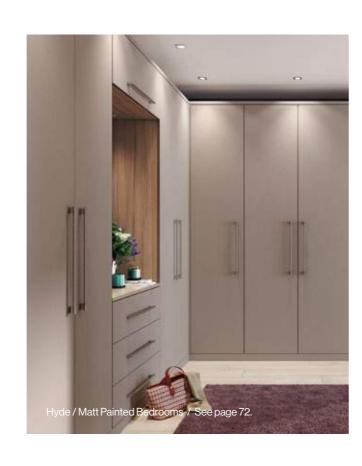

#### KEY FEATURES

Smooth flat panel style door with square edges. Available in 26 Matt Colours

Minimalistic yet beautifully one-dimensional, Hyde's design is accentuated by it's Matt Painted finish and embossed wood grain texture. Paired with the right colour palette Hyde creates stunningly simple, yet ultra-functional spaces.

#### KEY FEATURES

Flat panel style door with embossed wood grain effect. Available in 26 Matt Colours

24 Ethos Matt Painted **Hyde** 