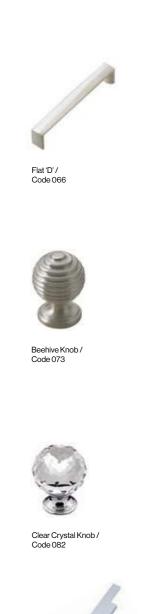

Satin Chrome Dimple Knob / Code 048

Chrome Dimple Knob /

Black Tapered Bow

Beech Knob /

Tubular Boss 204mm / Code 064

Keyhole Bar 152mm / Code 065

76 Ethos Handles and Knobs See more styles online at **ethosdoors.com** 

Cromwell Flat 'D' / Code 068

Code 069

Camden 'D' 168mm

Brushed Nickel / Code 105

New