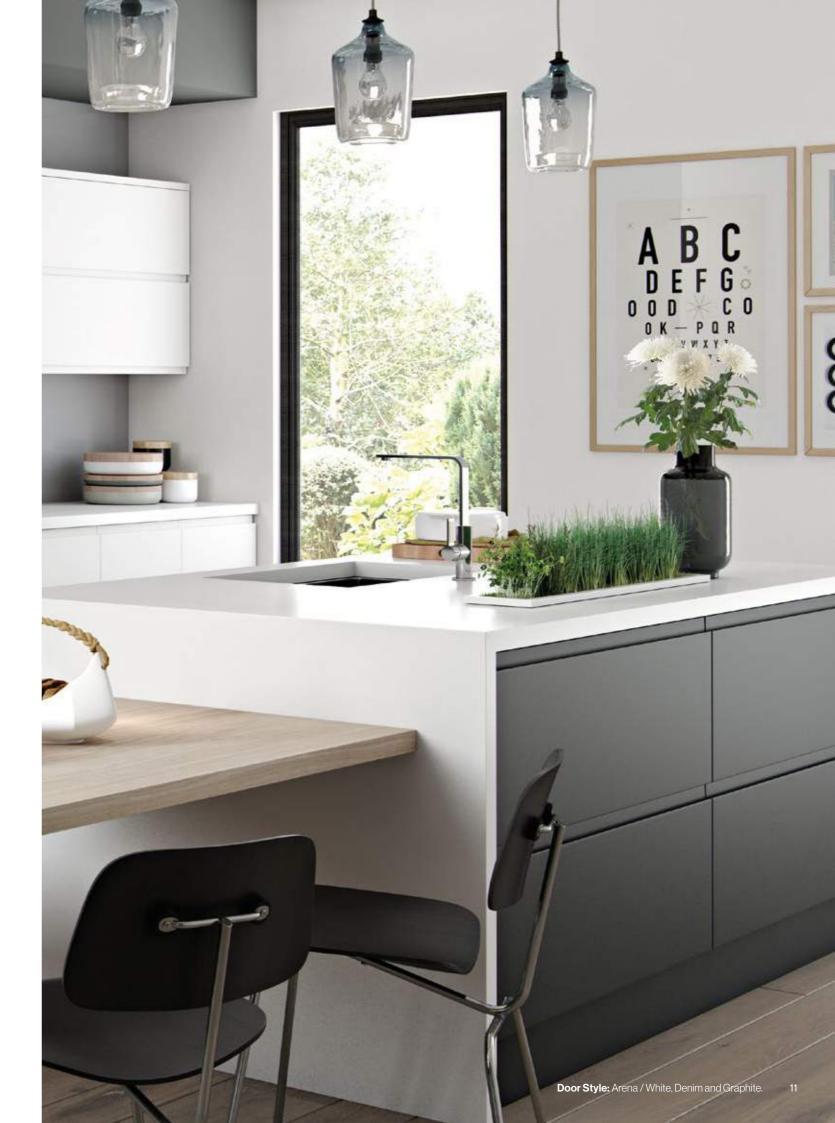

#### KEY FEATURES

4 Door Styles available in 26 Matt Colours

Form with function built in, Arena is the stylish, yet practical choice for your kitchen design. With its integrated handle and smooth exterior surface, it's perfect for those who prefer a more contemporary style.