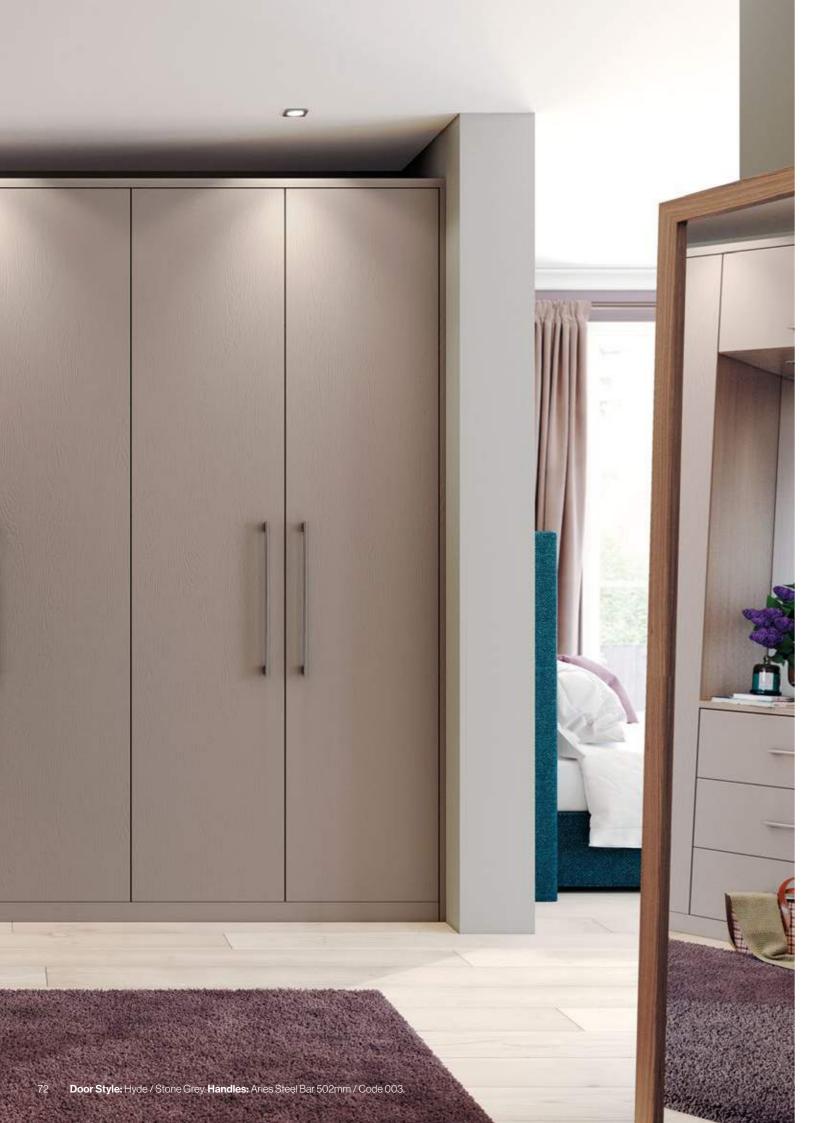

#### KEY FEATURES

Smooth flat panel style door with square edges. Available in 26 Matt Colours.

Organised cabinet solutions make for a calming bedroom experience. If your short on space but high on storage, then Hyde has everything you need. You can unwind in style with it's minimal flat panel design and wood grain textured aesthetic.

#### KEY FEATURES

Flat panel style door with embossed wood grain effect. Available in 26 Matt Colours.

74 Ethos Matt Painted Bedrooms **Hyde** 