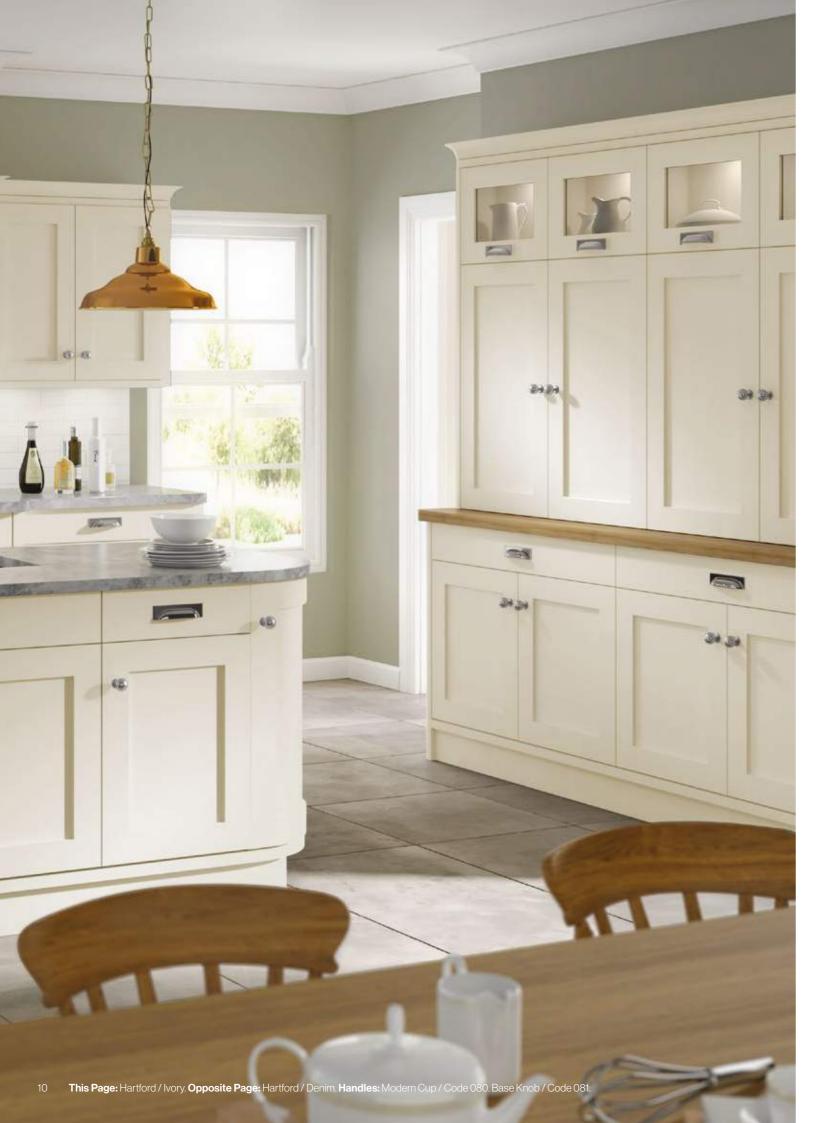

#### **KEY FEATURES**

Handle-less J-Pull style door with a smooth finish. Available in 26 Matt Colours

Somewhere between classic and contemporary, the Hartford door shows discipline in design by taking a less-is-more approach. Clean lined and quietly elegant, this simple shaker style door is perfect for those who want the best of both worlds.

#### KEY FEATURES

Shaker style door with a smooth finish. Available in 26 Matt Colours.

16 Ethos Matt Painted Hartford See more styles online at ethosdoors.com

Belair represents simplicity in it's truest form, with it's clean lines and smooth, uninterrupted surface. Lending itself perfectly to both modern and minimal kitchen styles, Belair is pared back and understated by design.