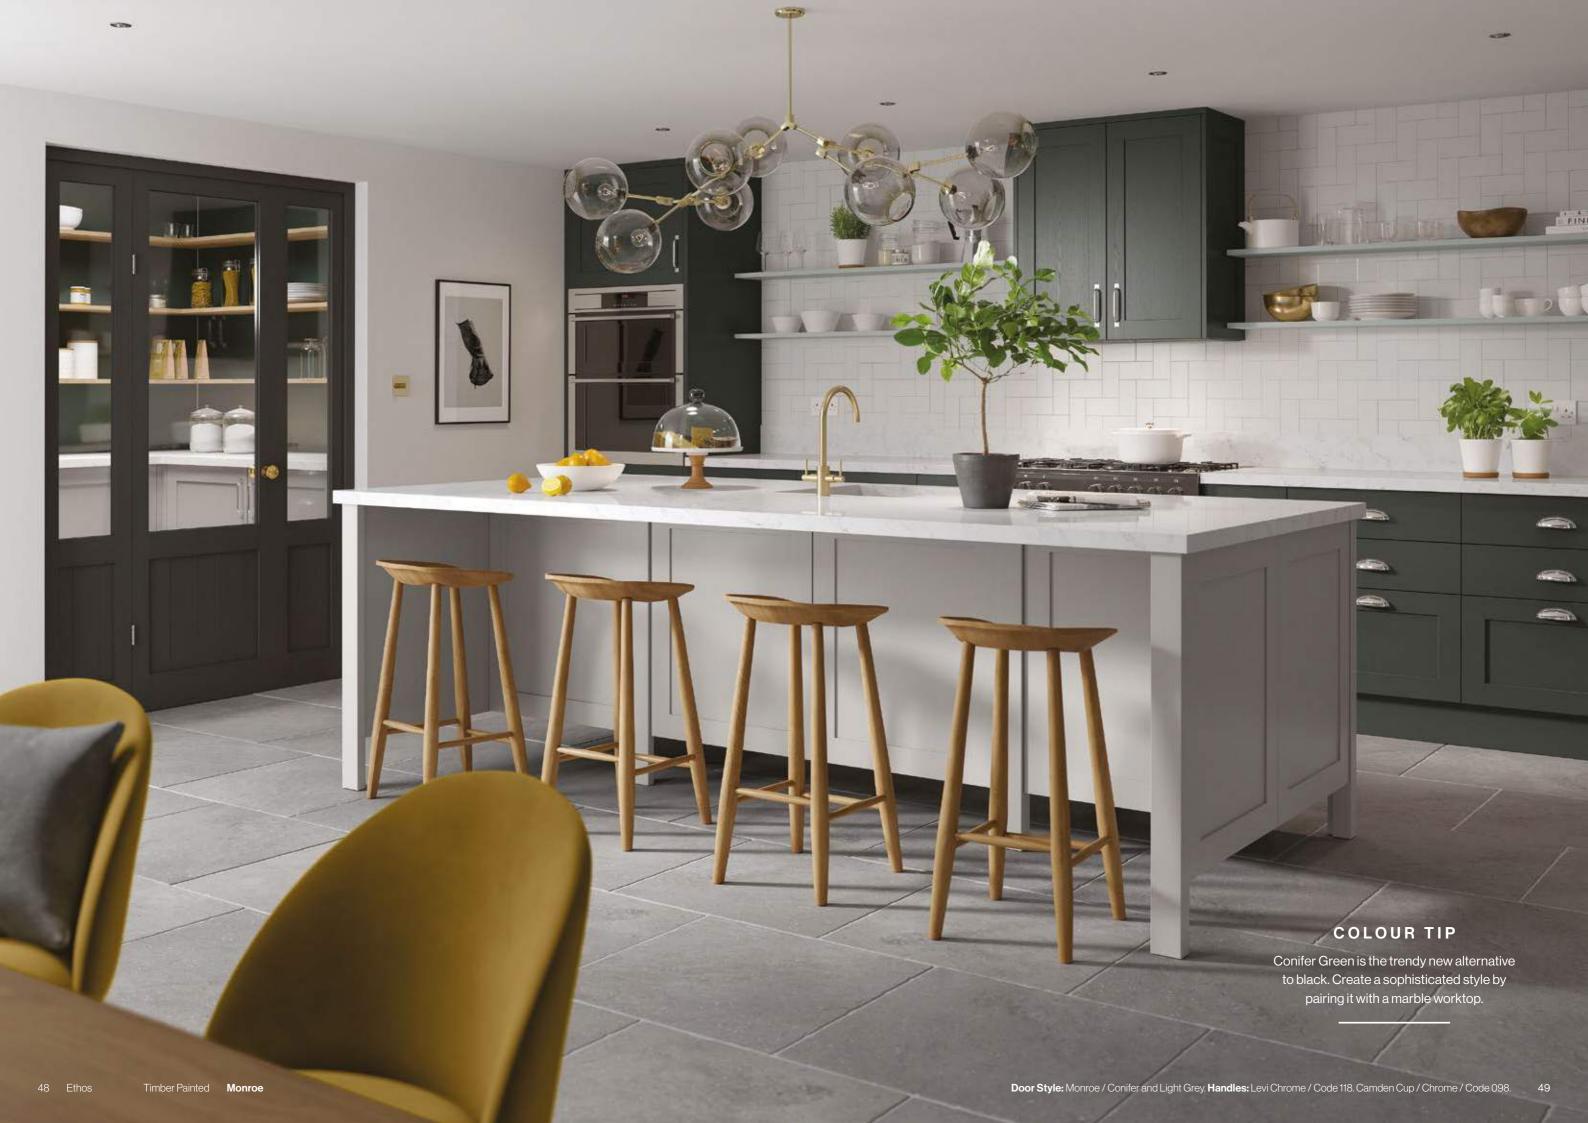

One of the latest additions to our Painted Collection, Monroe is ideal for those who prefer a contemporary style, but want the authenticity and quality of a solid timber door.

With its narrow stiles and rails and minimal detailing Monroe is both refined and confident.

#### KEY FEATURES

Contemporary style door made from solid timer. Available in 26 Matt Colours

Edison provides the perfect balance between classic and contemporary, with it's minimal frame structure and its subtly curved moulding detail.