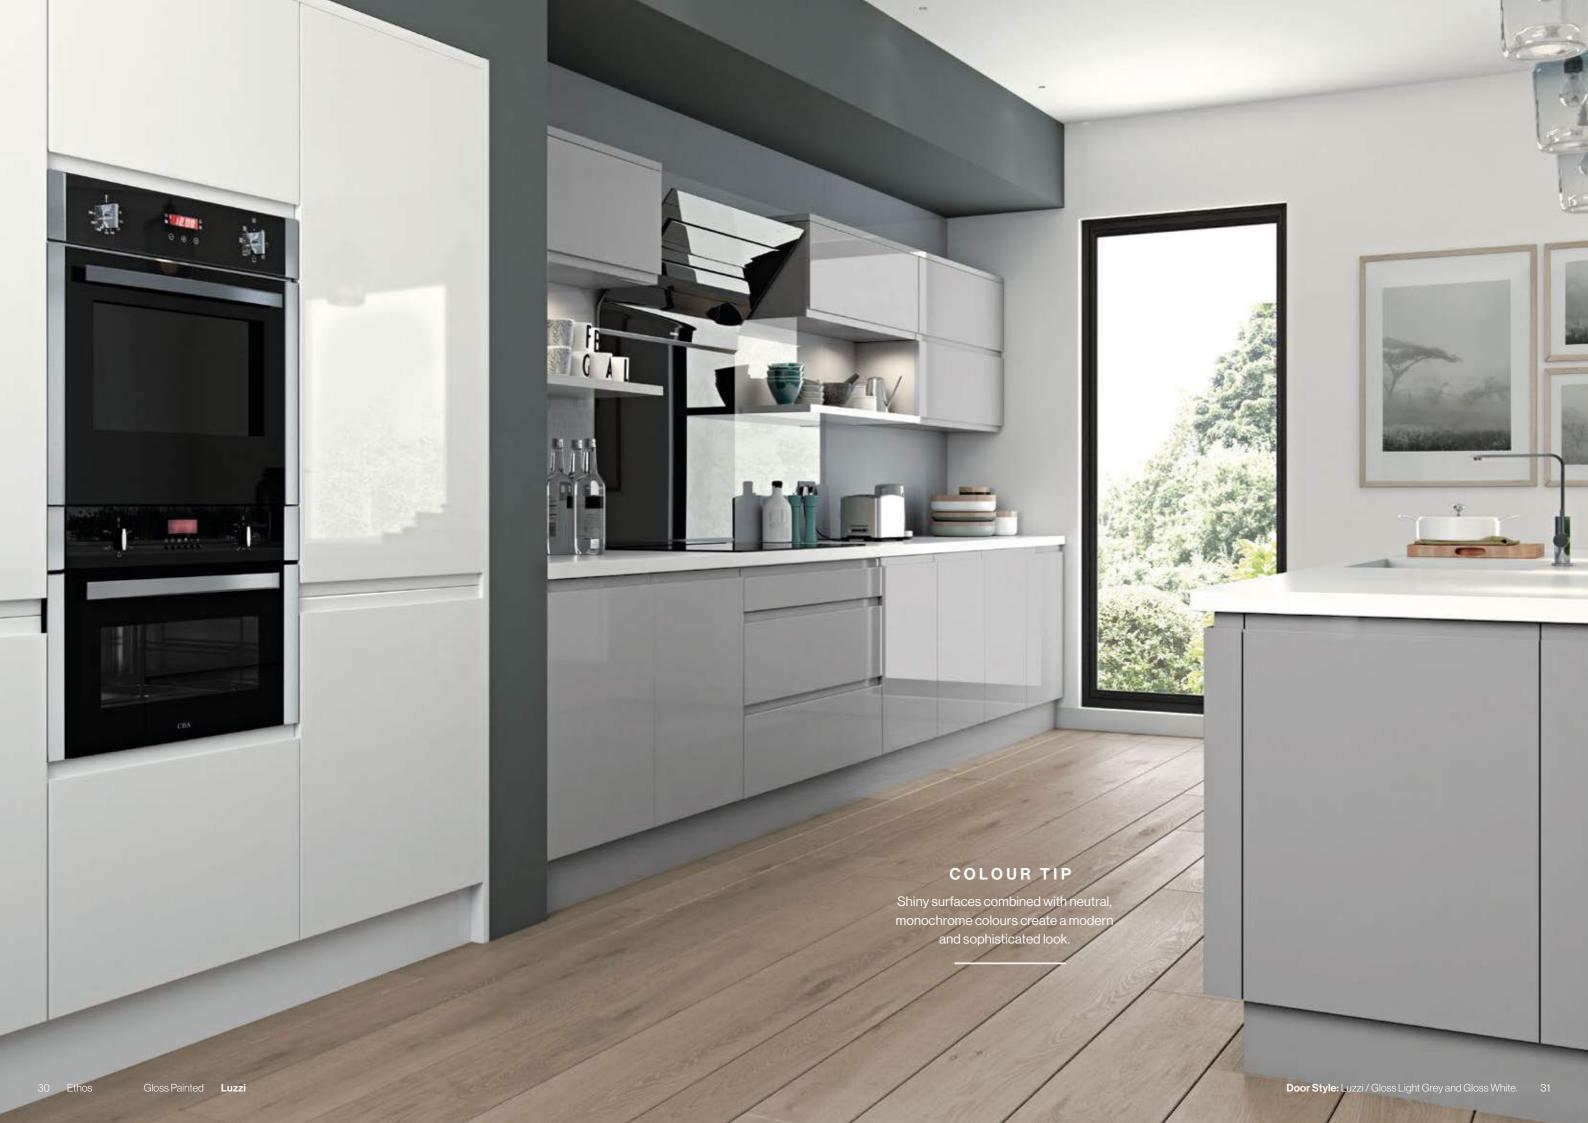

# High gloss, high impact. Choose a bold, sleek, modern finish to give your kitchen design the wow effect

GLOSS PAINTED KITCHENS

We've fine tuned our gloss painted range to provide you with the sleekest, most contemporary kitchen design. With our true handle-less, J pull style door you can create crisp, clean lines for the ultimate streamlined look. Choose from 3 bright, highly polished gloss colours that will help maximise your space by reflecting light across the kitchen surface.

#### **KEY FEATURES**

1 Handle-less Door Style available in 3 Gloss Colours

The one of a kind Luzzi is ideal for creating an abundance of light and space. It's sleek, sophisticated finish makes a bold statement and exudes elegance. It's the perfect choice for those looking to create a luxurious environment for entertaining.

#### KEY FEATURES

Handle-less J-Pull style door with a smooth gloss finish. Available in 3 Gloss Colours