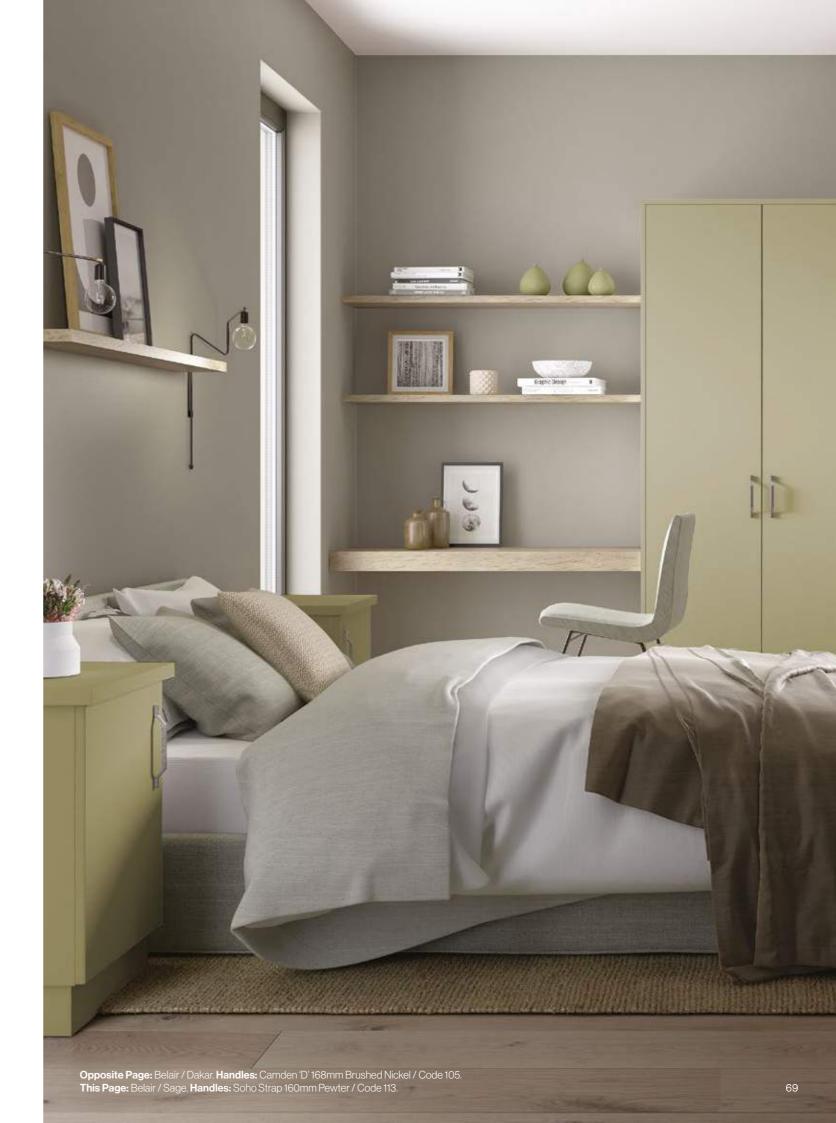

#### KEY FEATURES

Shaker style door with a smooth finish. Available in 26 Matt Colours.

66 Ethos Matt Painted Bedrooms Hartford See more styles online at ethosdoors.com

When it comes to creating a contemporary yet glamorous bedroom interior, Belair is the perfect choice. Its smooth, minimal design provides a blank canvas for you to add colour and dress your space with styles of your choice.

#### KEY FEATURES

Smooth flat panel style door with square edges. Available in 26 Matt Colours.

Organised cabinet solutions make for a calming bedroom experience. If your short on space but high on storage, then Hyde has everything you need. You can unwind in style with it's minimal flat panel design and wood grain textured aesthetic.