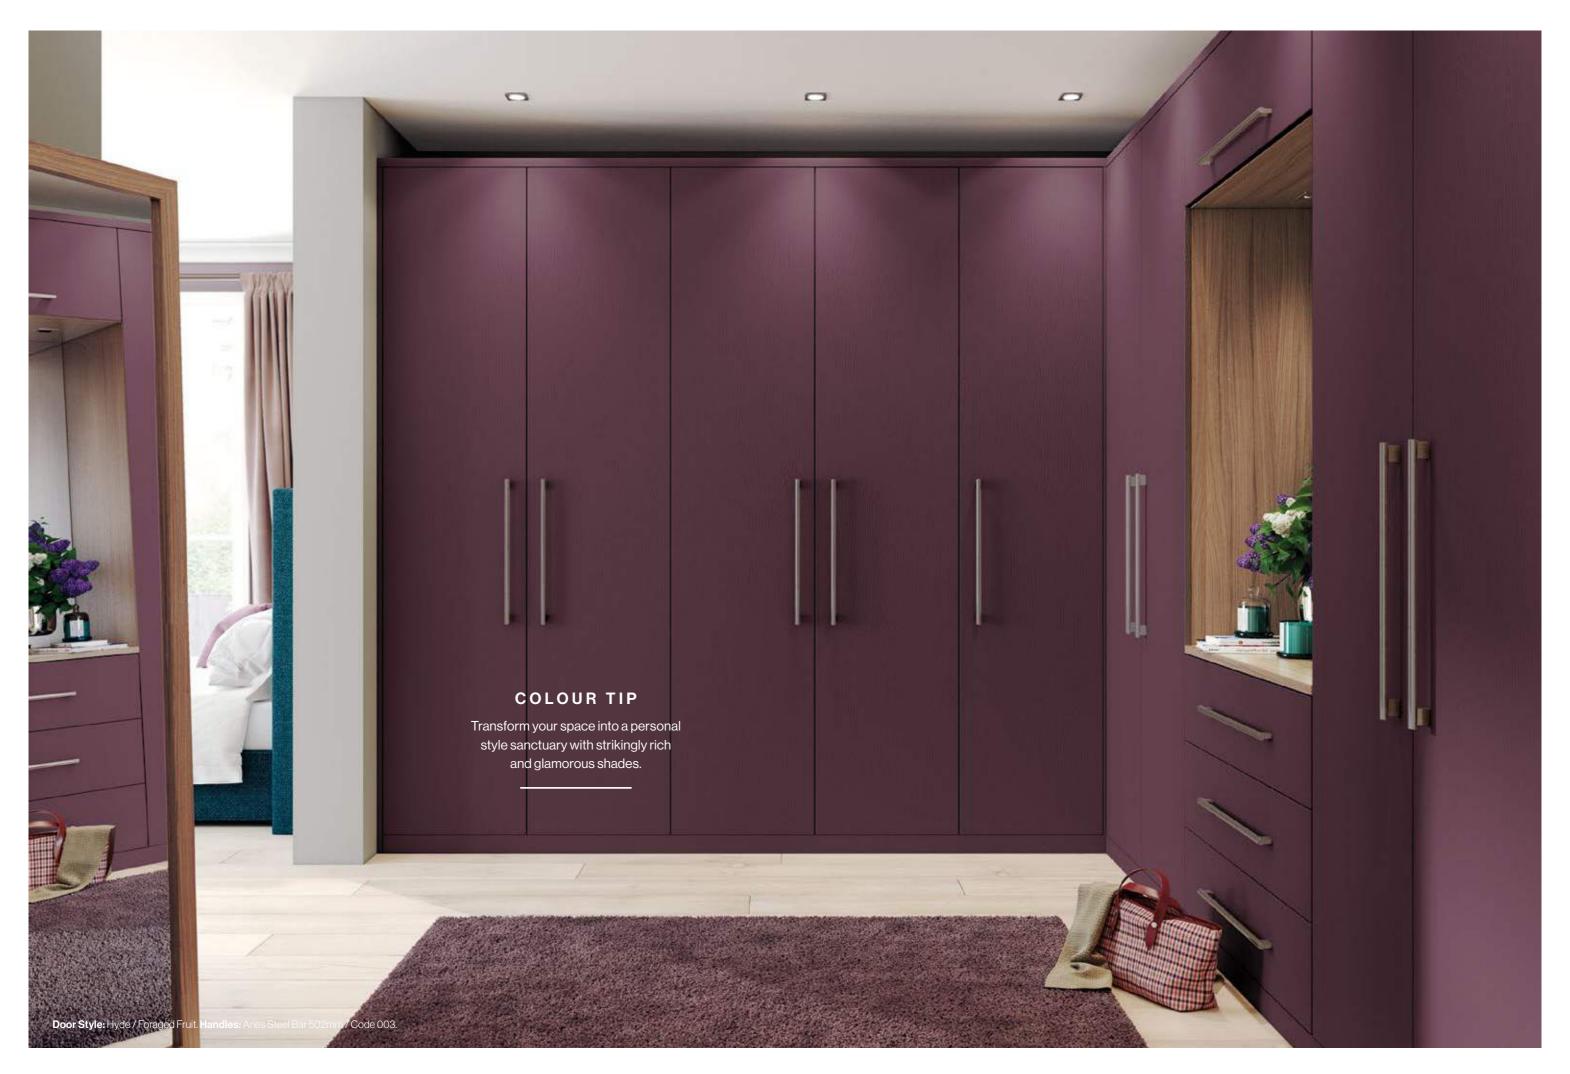

#### KEY FEATURES

Smooth flat panel style door with square edges. Available in 26 Matt Colours

Minimalistic yet beautifully one-dimensional, Hyde's design is accentuated by it's Matt Painted finish and embossed wood grain texture. Paired with the right colour palette Hyde creates stunningly simple, yet ultra-functional spaces.

#### KEY FEATURES

Flat panel style door with embossed wood grain effect. Available in 26 Matt Colours

24 Ethos Matt Painted **Hyde** 

MATT PAINTED BEDROOMS

Create a modern, streamlined bedroom interior with Arenas, smooth, handle-less design. Sleek and beautifully refined, it is the practical choice for those who prefer less fuss and like everything in it's place.

#### KEY FEATURES

Smooth flat panel style door with square edges. Available in 26 Matt Colours.

Organised cabinet solutions make for a calming bedroom experience. If your short on space but high on storage, then Hyde has everything you need. You can unwind in style with it's minimal flat panel design and wood grain textured aesthetic.

#### KEY FEATURES

Flat panel style door with embossed wood grain effect. Available in 26 Matt Colours.

74 Ethos Matt Painted Bedrooms **Hyde** 

This colour is called Porcelano, it's a shade from our Painted Collection. See all our Paint colours on page 07.

'D' Handle 144mm / Code 002

Aries Steel Bar 214mm/ Code 003 \*Also available 502mm

Scoop / Code 010