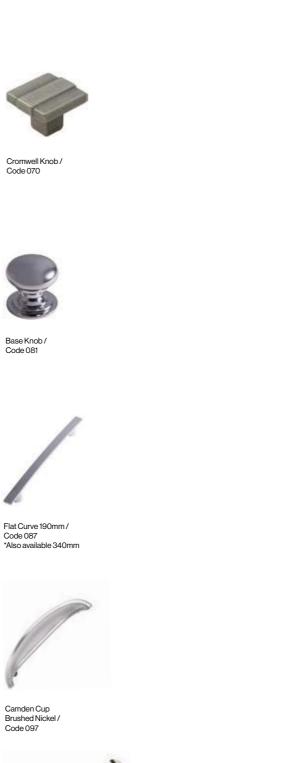

Satin Chrome Dimple Knob / Code 048

Chrome Dimple Knob /

Black Tapered Bow

Beech Knob /

Tubular Boss 204mm / Code 064

Keyhole Bar 152mm / Code 065

76 Ethos Handles and Knobs See more styles online at **ethosdoors.com** 

Cromwell Flat 'D' / Code 068

Code 069

Camden 'D' 168mm

Brushed Nickel / Code 105

New