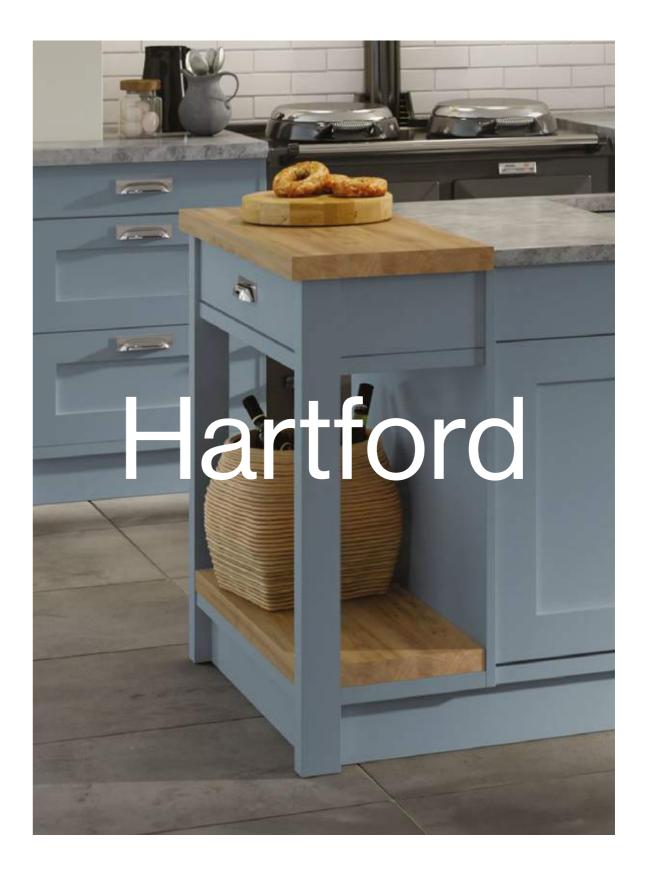

#### **KEY FEATURES**

Handle-less J-Pull style door with a smooth finish. Available in 26 Matt Colours

Somewhere between classic and contemporary, the Hartford door shows discipline in design by taking a less-is-more approach. Clean lined and quietly elegant, this simple shaker style door is perfect for those who want the best of both worlds.