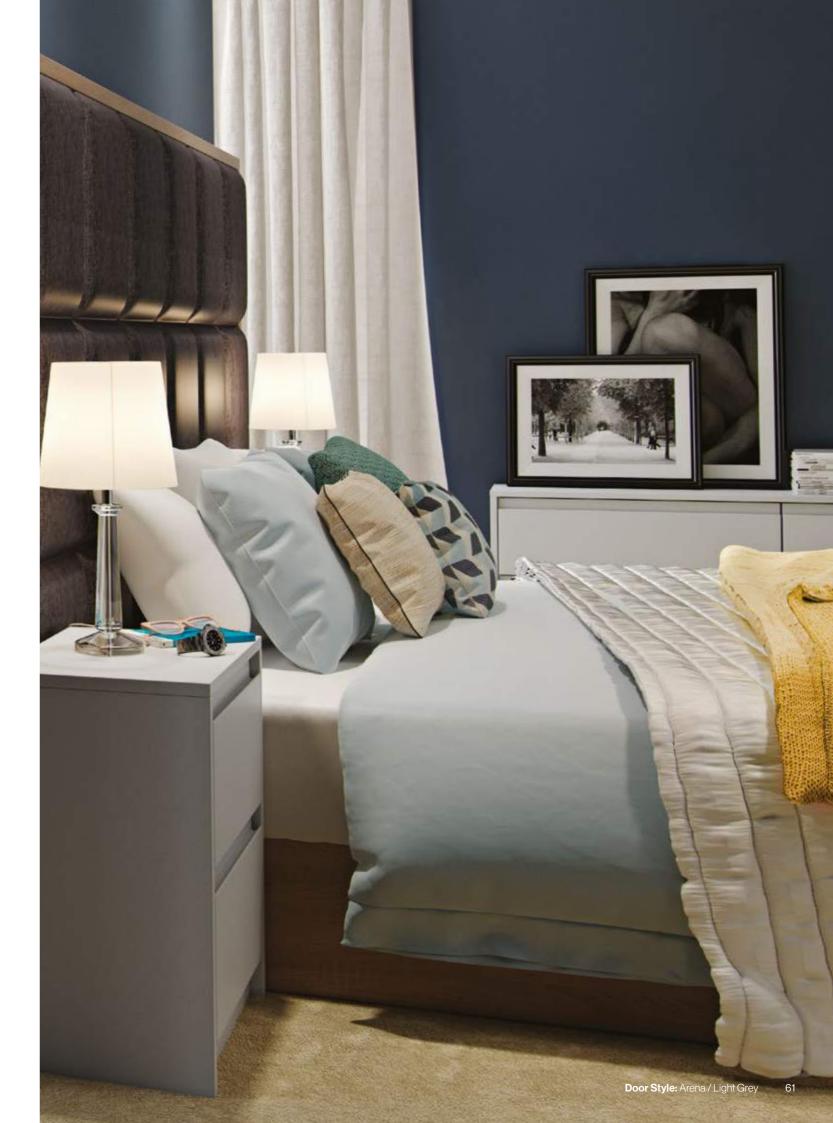

MATT PAINTED BEDROOMS

Create a modern, streamlined bedroom interior with Arenas, smooth, handle-less design. Sleek and beautifully refined, it is the practical choice for those who prefer less fuss and like everything in it's place.

#### **KEY FEATURES**

Handle-less J-Pull style door with a smooth finish. Available in 26 Matt Colours

Hartford is the door for those who prefer a more classic style interior. It's perfectly timeless, with it's shaker inspired design yet retains a sense of simplicity with it's minimal detailing. With the option to add custom paneling you have full control over your finished look.