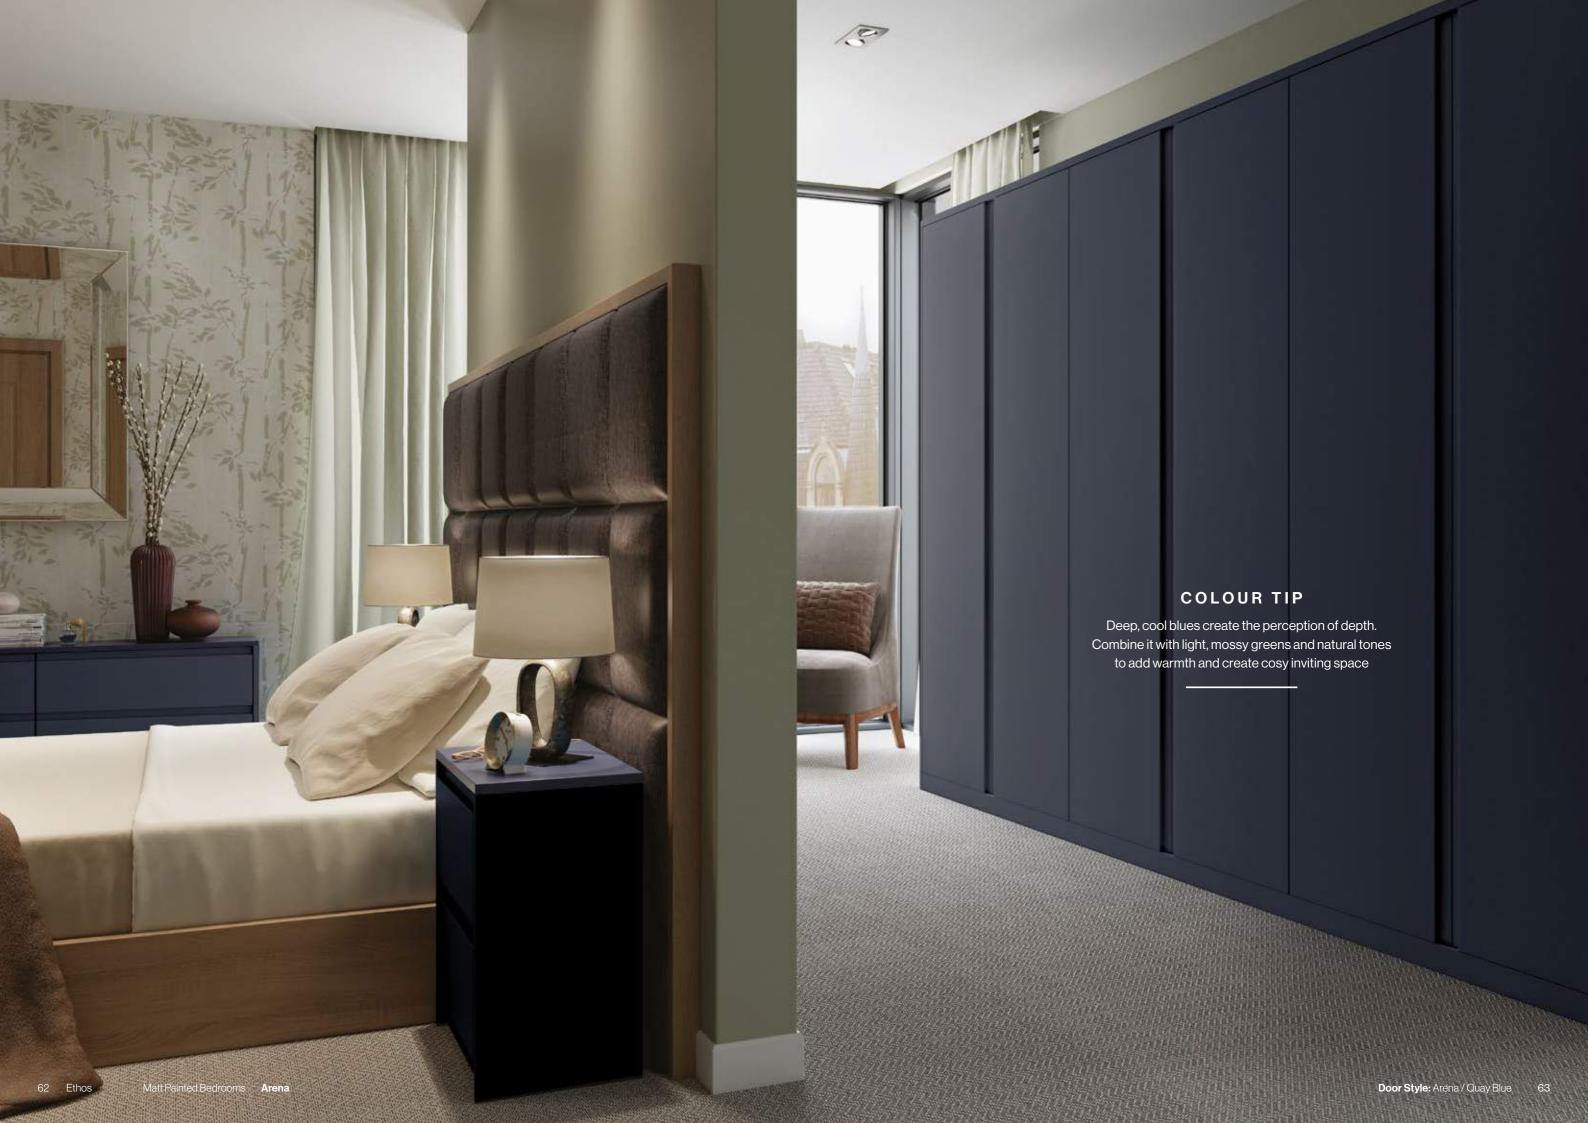

MATT PAINTED BEDROOMS

Create a modern, streamlined bedroom interior with Arenas, smooth, handle-less design. Sleek and beautifully refined, it is the practical choice for those who prefer less fuss and like everything in it's place.

#### **KEY FEATURES**

Handle-less J-Pull style door with a smooth finish. Available in 26 Matt Colours

Hartford is the door for those who prefer a more classic style interior. It's perfectly timeless, with it's shaker inspired design yet retains a sense of simplicity with it's minimal detailing. With the option to add custom paneling you have full control over your finished look.