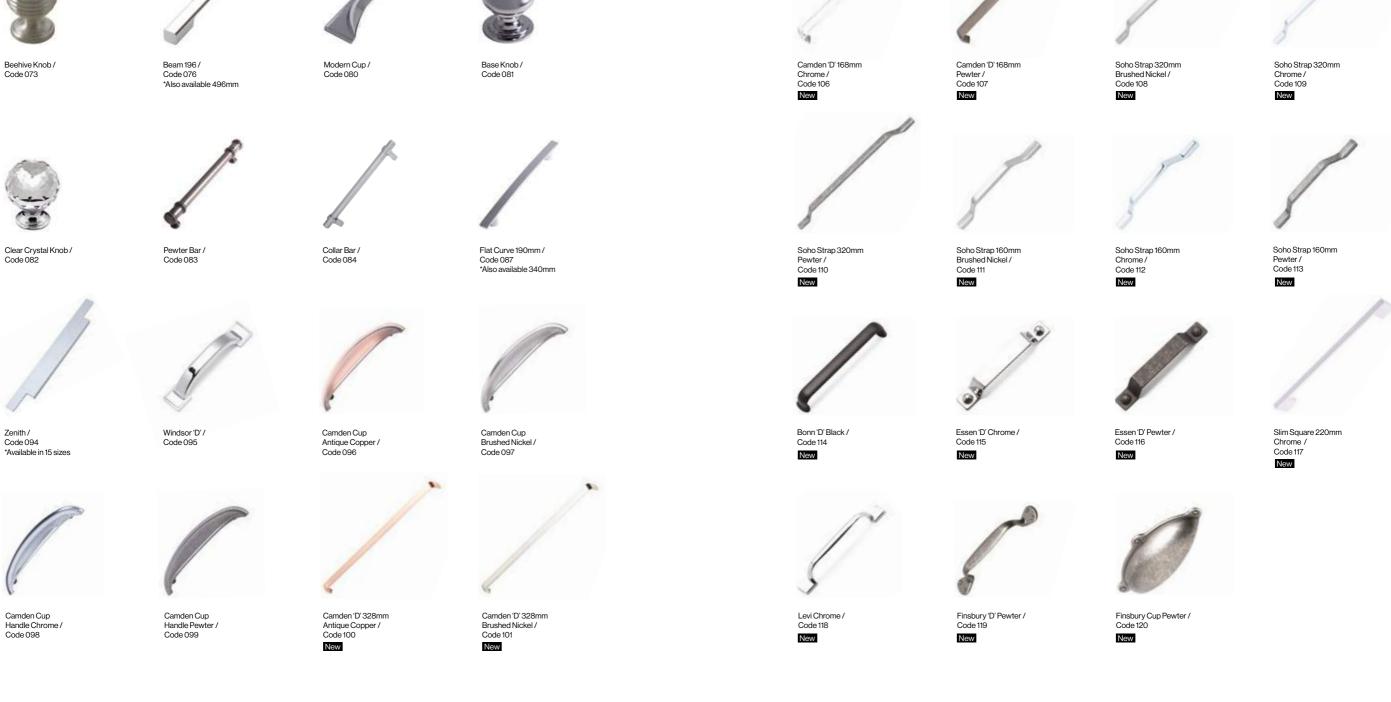

# Add the finishing touch to bring your room together

HANDLES AND KNOBS

No cabinet is complete (unless it's Arena or Luzzi) without adding the final handle component. Our exclusive range has been carefully selected to meet the latest trends whilst also being strong and durable. With a wide range of styles and finishes to choose from, there's a handle to suit every type of Kitchen, Bedroom and Bathroom.

This colour is called Porcelano, it's a shade from our Painted Collection. See all our Paint colours on page 07.

'D' Handle 144mm / Code 002

Aries Steel Bar 214mm/ Code 003 \*Also available 502mm

Scoop / Code 010

Angled Boss Bar / Code 011

Tapered Bow / Code 013

Strap Code

Roundel / Code 019

Code 02

Pewter 'D' / Code 031

Bronze 'D' /

Hammered Bronze 'D' / Code 037

Hammered Pewter 'D' / Code 038

Shaker 'D' / Code 039

Black Dimple 'D' / Code 040

Satin Chrome Dimple 'D' / Code 041

Chrome Dimple 'D' / Code 042

Hammered Bronze Knob / Code 044

Hammered Pewter Knob / Code 045

Satin Chrome Dimple Knob / Code 048

Chrome Dimple Knob /

Black Tapered Bow

Beech Knob /

Tubular Boss 204mm / Code 064

Keyhole Bar 152mm / Code 065

76 Ethos Handles and Knobs See more styles online at **ethosdoors.com** 

Cromwell Flat 'D' / Code 068

Code 069

Camden 'D' 168mm

Brushed Nickel / Code 105

New