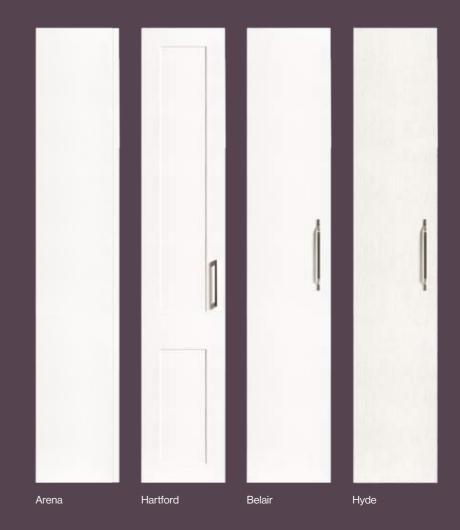

#### KEY FEATURES

4 Door Styles available in 26 Matt Colours

Form with function built in, Arena is the stylish, yet practical choice for your kitchen design. With its integrated handle and smooth exterior surface, it's perfect for those who prefer a more contemporary style.

#### **KEY FEATURES**

Handle-less J-Pull style door with a smooth finish. Available in 26 Matt Colours

Somewhere between classic and contemporary, the Hartford door shows discipline in design by taking a less-is-more approach. Clean lined and quietly elegant, this simple shaker style door is perfect for those who want the best of both worlds.

#### KEY FEATURES

Shaker style door with a smooth finish. Available in 26 Matt Colours.

16 Ethos Matt Painted Hartford See more styles online at ethosdoors.com

Belair represents simplicity in it's truest form, with it's clean lines and smooth, uninterrupted surface. Lending itself perfectly to both modern and minimal kitchen styles, Belair is pared back and understated by design.

#### KEY FEATURES

Smooth flat panel style door with square edges. Available in 26 Matt Colours

Minimalistic yet beautifully one-dimensional, Hyde's design is accentuated by it's Matt Painted finish and embossed wood grain texture. Paired with the right colour palette Hyde creates stunningly simple, yet ultra-functional spaces.

#### KEY FEATURES

Flat panel style door with embossed wood grain effect. Available in 26 Matt Colours

24 Ethos Matt Painted **Hyde** 

MATT PAINTED BEDROOMS

Create a modern, streamlined bedroom interior with Arenas, smooth, handle-less design. Sleek and beautifully refined, it is the practical choice for those who prefer less fuss and like everything in it's place.

#### **KEY FEATURES**

Handle-less J-Pull style door with a smooth finish. Available in 26 Matt Colours

Hartford is the door for those who prefer a more classic style interior. It's perfectly timeless, with it's shaker inspired design yet retains a sense of simplicity with it's minimal detailing. With the option to add custom paneling you have full control over your finished look.

#### KEY FEATURES

Shaker style door with a smooth finish. Available in 26 Matt Colours.

66 Ethos Matt Painted Bedrooms Hartford See more styles online at ethosdoors.com

When it comes to creating a contemporary yet glamorous bedroom interior, Belair is the perfect choice. Its smooth, minimal design provides a blank canvas for you to add colour and dress your space with styles of your choice.

#### KEY FEATURES

Smooth flat panel style door with square edges. Available in 26 Matt Colours.

Organised cabinet solutions make for a calming bedroom experience. If your short on space but high on storage, then Hyde has everything you need. You can unwind in style with it's minimal flat panel design and wood grain textured aesthetic.

#### KEY FEATURES

Flat panel style door with embossed wood grain effect. Available in 26 Matt Colours.

74 Ethos Matt Painted Bedrooms **Hyde** 