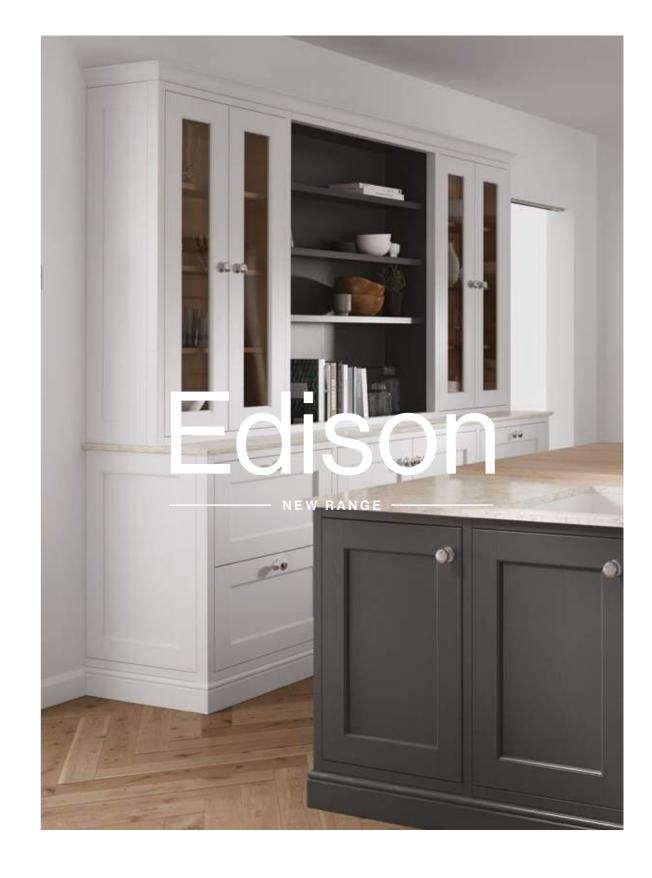

#### KEY FEATURES

Contemporary style door made from solid timer. Available in 26 Matt Colours

Edison provides the perfect balance between classic and contemporary, with it's minimal frame structure and its subtly curved moulding detail.

Sophisticated yet demure, Edison is set to be a modern classic.

#### KEY FEATURES

Brand New Range. Classic style door made from solid timber. Available in 26 Matt Colours.

54 Ethos Timber Painted **Edison**See more styles online at **ethosdoors.com** 

Whatever your style, you can sleep soundly in the Bedroom space you've always dreamed of.