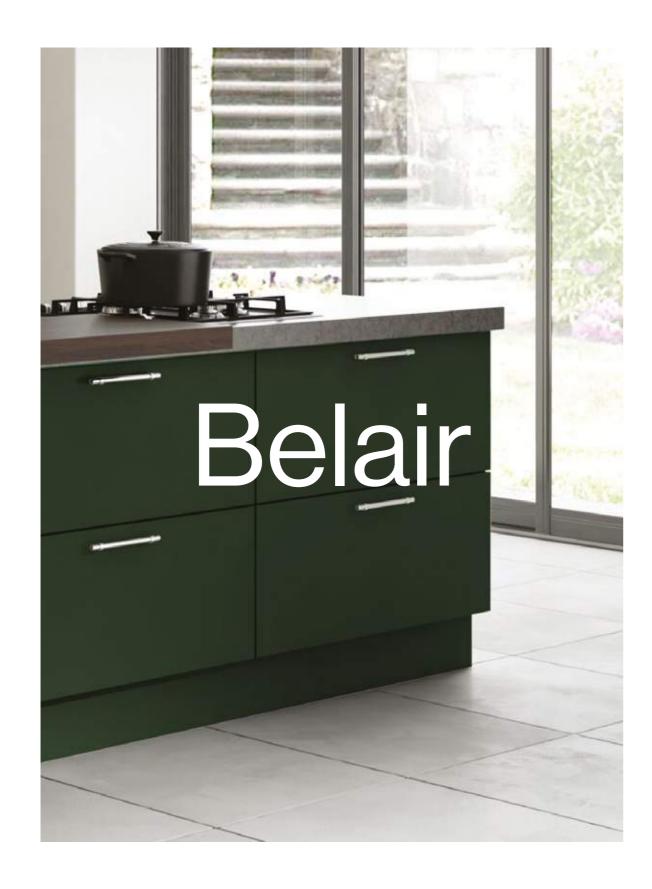

#### KEY FEATURES

Shaker style door with a smooth finish. Available in 26 Matt Colours.

16 Ethos Matt Painted Hartford See more styles online at ethosdoors.com

Belair represents simplicity in it's truest form, with it's clean lines and smooth, uninterrupted surface. Lending itself perfectly to both modern and minimal kitchen styles, Belair is pared back and understated by design.