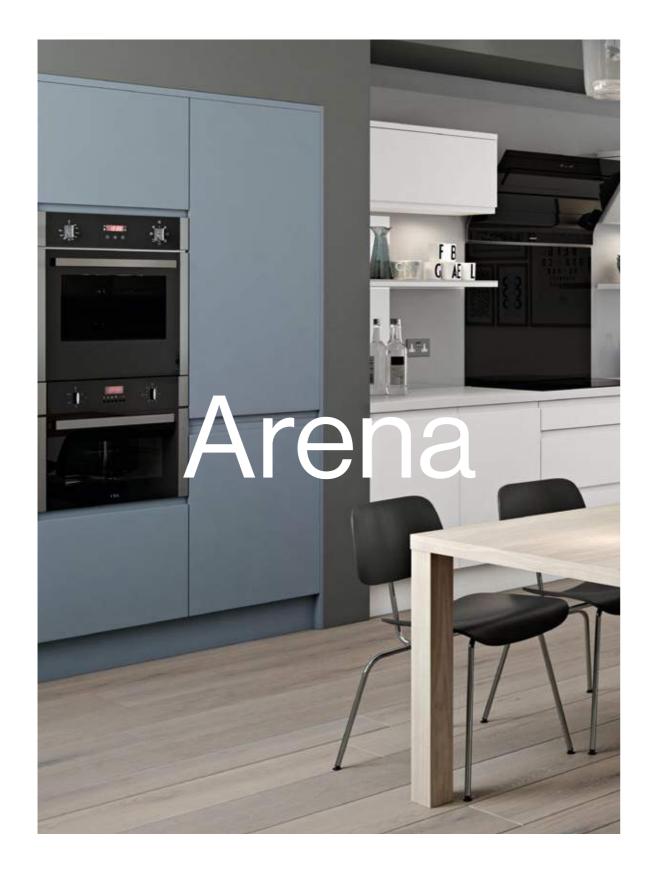

#### KEY FEATURES

4 Door Styles available in 26 Matt Colours

Form with function built in, Arena is the stylish, yet practical choice for your kitchen design. With its integrated handle and smooth exterior surface, it's perfect for those who prefer a more contemporary style.