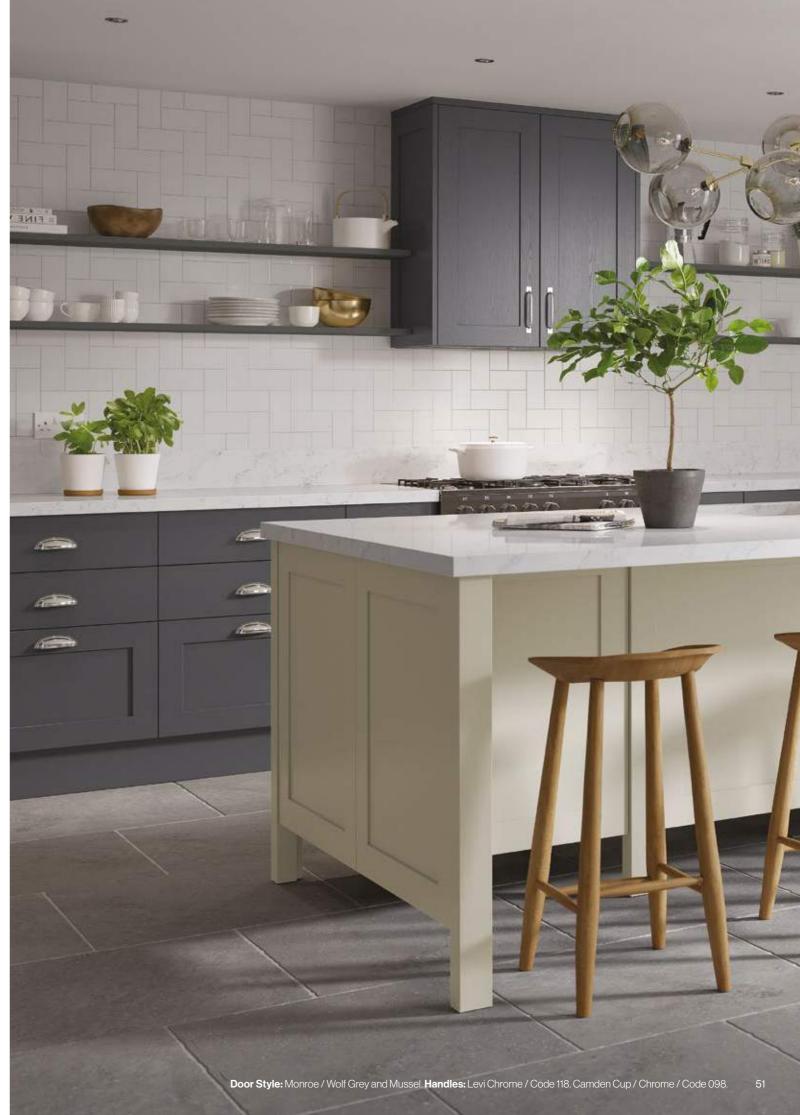

# For a kitchen interior that never fails to impress, choose a timeless finish that suits every door design

MATT PAINTED KITCHENS

With four unique door styles available in both kitchen and bedroom ranges, you can create timeless, modern and traditional matt painted interiors. All these door styles have several coats of high quality matt paint applied giving them a bold and durable colour finish, that lasts.

#### KEY FEATURES

4 Door Styles available in 26 Matt Colours

Form with function built in, Arena is the stylish, yet practical choice for your kitchen design. With its integrated handle and smooth exterior surface, it's perfect for those who prefer a more contemporary style.