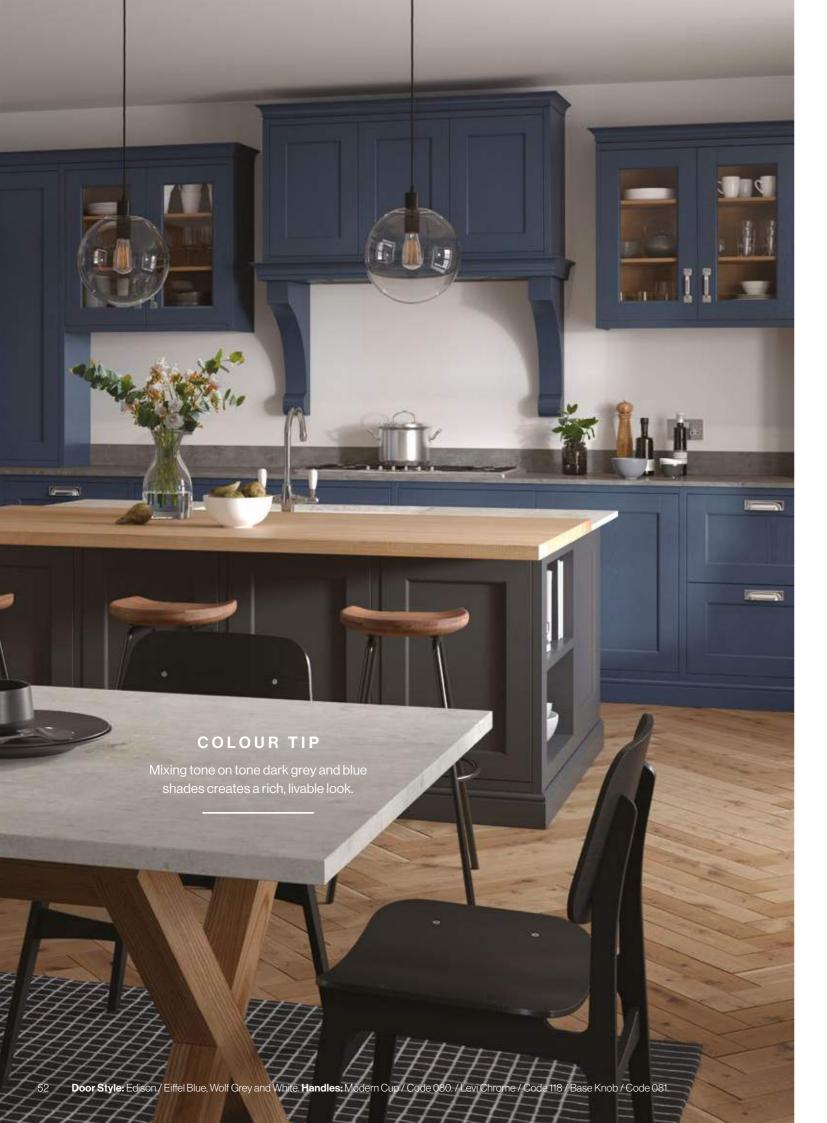

## Attention to detail, combined with quality timber and a coat of fresh paint, equals design excellence.

TIMBER PAINTED KITCHENS

Take the traditional approach with five beautifully crafted, timeless designs, each made from solid timber. Ranging between both contemporary shaker and classic styles, each door provides a blank canvas for you to add a splash of colour and make your ideal kitchen interior a reality.

#### **KEY FEATURES**

5 Solid Timber Door Styles available in 26 Matt Colours

Perfectly refined in every way, Albany pays homage to traditional shaker principles.

Pared back and disciplined by design, it's beauty lies in it's simplicity. With chunky,
wide styles and rails it boasts a sturdy, homely aesthetic.