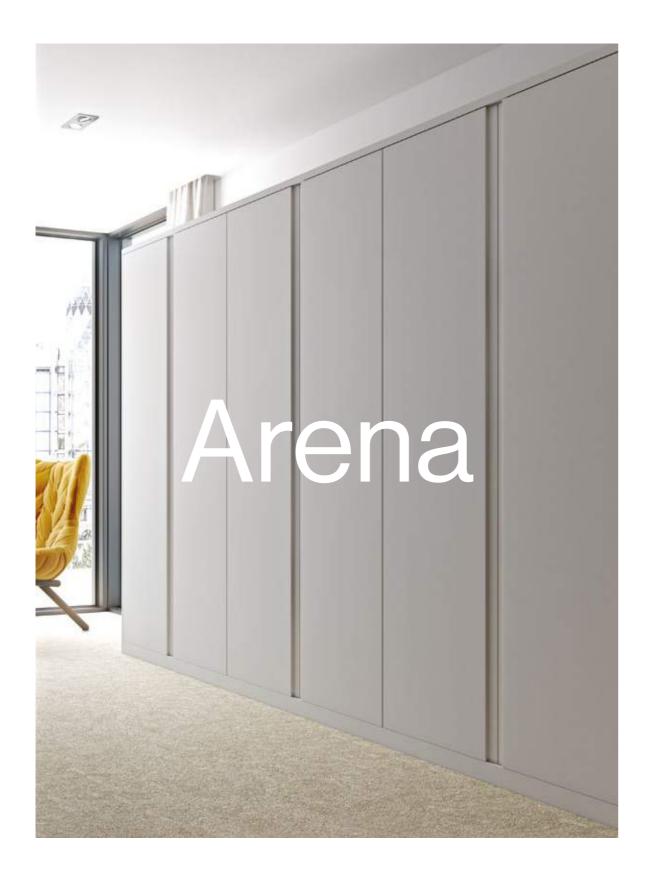

#### KEY FEATURES

4 Door Styles available in 26 Matt Colours

Form with function built in, Arena is the stylish, yet practical choice for your kitchen design. With its integrated handle and smooth exterior surface, it's perfect for those who prefer a more contemporary style.

MATT PAINTED BEDROOMS

Create a modern, streamlined bedroom interior with Arenas, smooth, handle-less design. Sleek and beautifully refined, it is the practical choice for those who prefer less fuss and like everything in it's place.

#### **KEY FEATURES**

Handle-less J-Pull style door with a smooth finish. Available in 26 Matt Colours

Hartford is the door for those who prefer a more classic style interior. It's perfectly timeless, with it's shaker inspired design yet retains a sense of simplicity with it's minimal detailing. With the option to add custom paneling you have full control over your finished look.