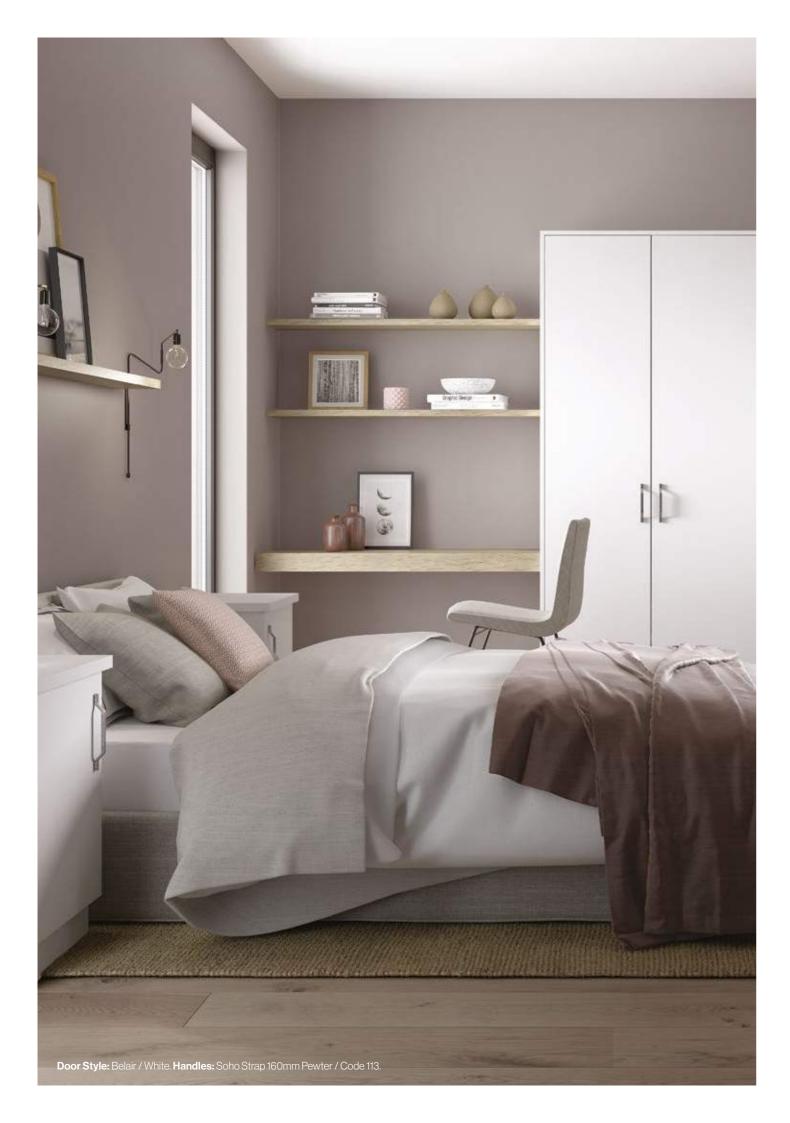

MATT PAINTED BEDROOMS

Create a modern, streamlined bedroom interior with Arenas, smooth, handle-less design. Sleek and beautifully refined, it is the practical choice for those who prefer less fuss and like everything in it's place.

#### **KEY FEATURES**

Handle-less J-Pull style door with a smooth finish. Available in 26 Matt Colours

Hartford is the door for those who prefer a more classic style interior. It's perfectly timeless, with it's shaker inspired design yet retains a sense of simplicity with it's minimal detailing. With the option to add custom paneling you have full control over your finished look.