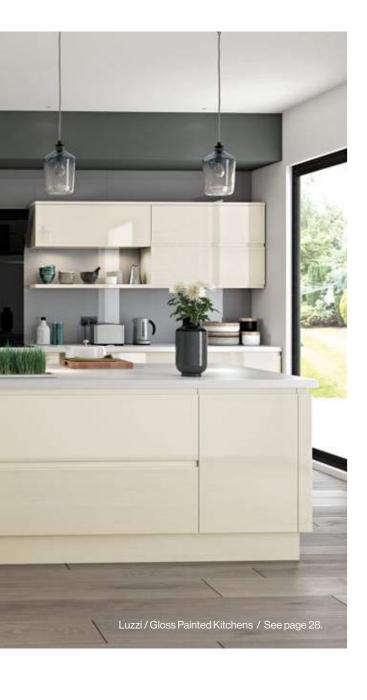

#### **KEY FEATURES**

1 Handle-less Door Style available in 3 Gloss Colours

The one of a kind Luzzi is ideal for creating an abundance of light and space. It's sleek, sophisticated finish makes a bold statement and exudes elegance. It's the perfect choice for those looking to create a luxurious environment for entertaining.

#### KEY FEATURES

Handle-less J-Pull style door with a smooth gloss finish. Available in 3 Gloss Colours