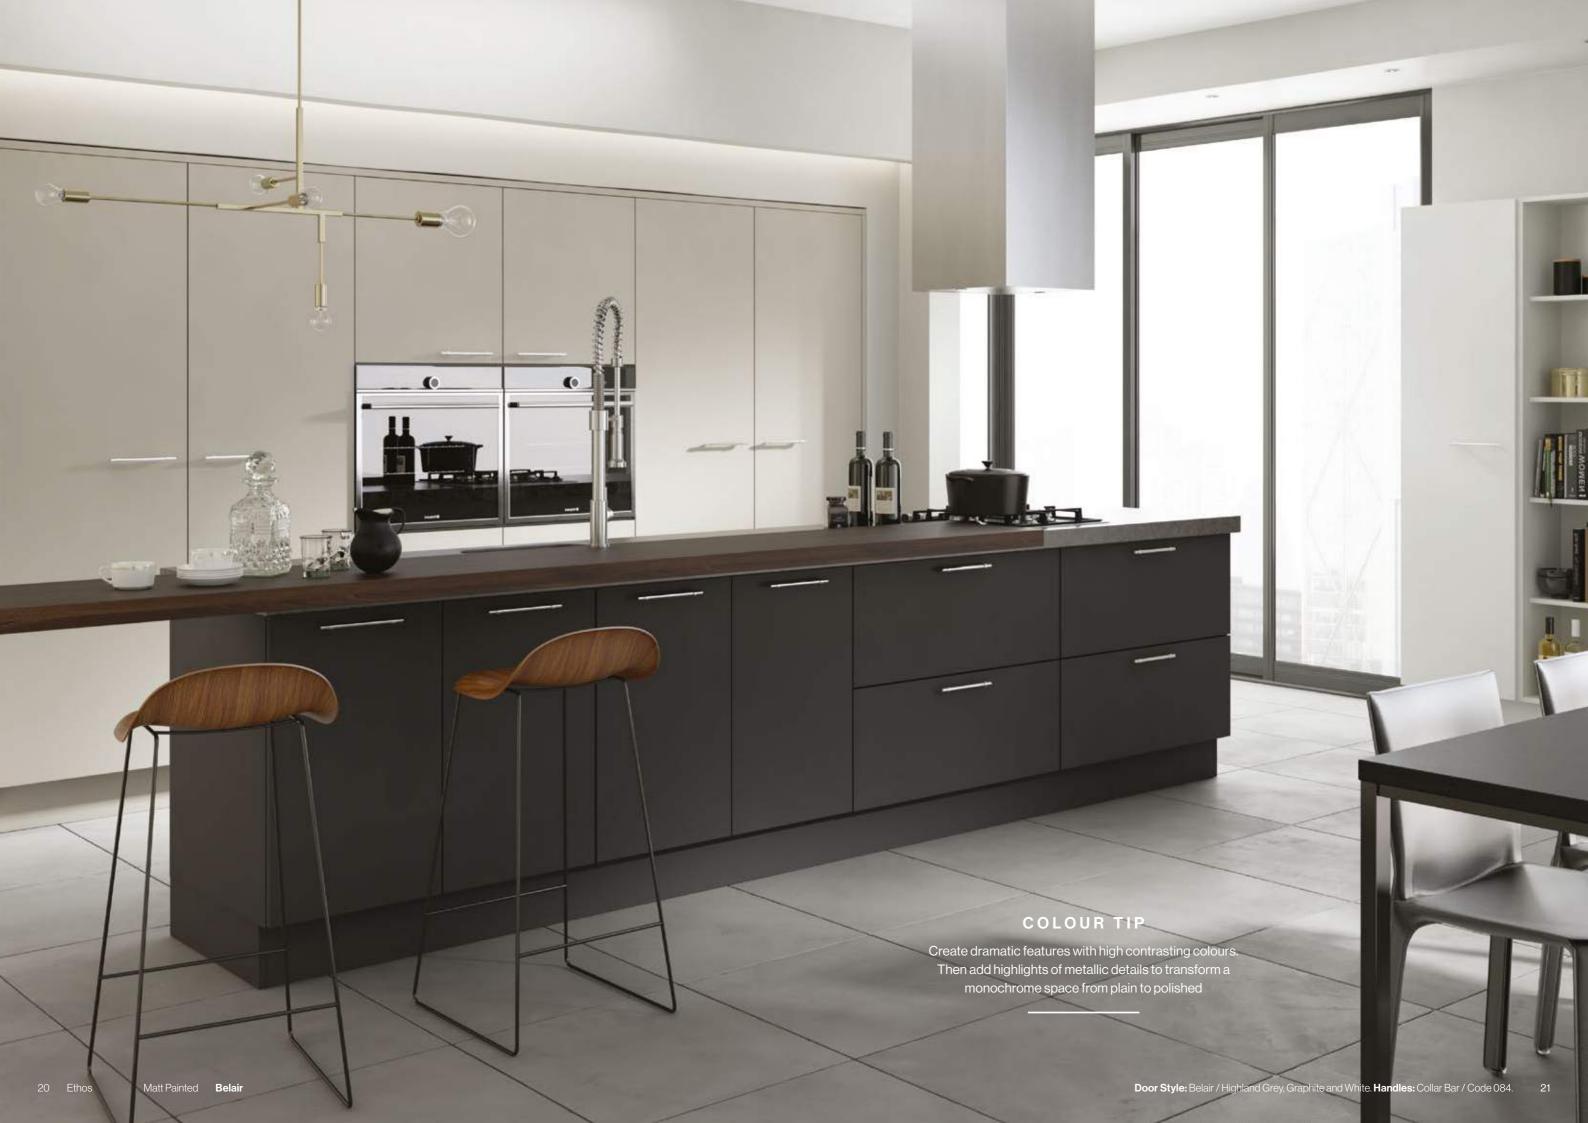

#### KEY FEATURES

Shaker style door with a smooth finish. Available in 26 Matt Colours.

16 Ethos Matt Painted Hartford See more styles online at ethosdoors.com

Belair represents simplicity in it's truest form, with it's clean lines and smooth, uninterrupted surface. Lending itself perfectly to both modern and minimal kitchen styles, Belair is pared back and understated by design.