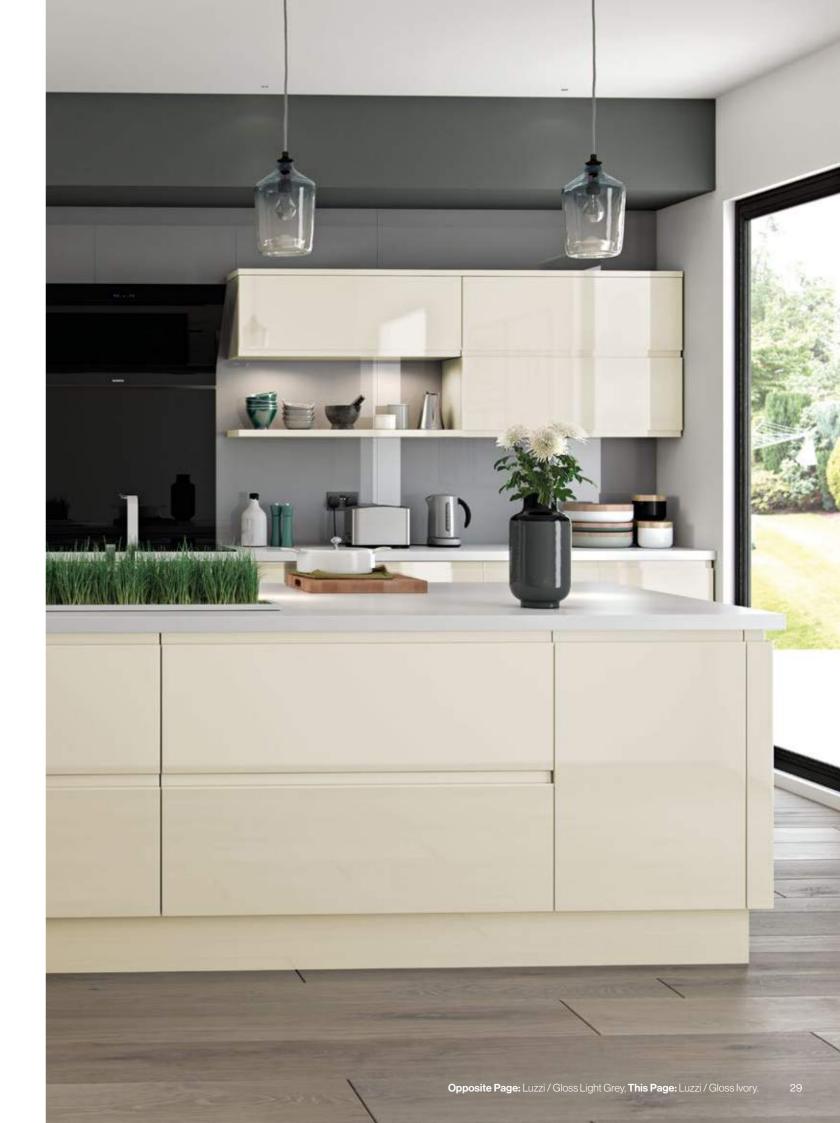

# High gloss, high impact. Choose a bold, sleek, modern finish to give your kitchen design the wow effect

GLOSS PAINTED KITCHENS

We've fine tuned our gloss painted range to provide you with the sleekest, most contemporary kitchen design. With our true handle-less, J pull style door you can create crisp, clean lines for the ultimate streamlined look. Choose from 3 bright, highly polished gloss colours that will help maximise your space by reflecting light across the kitchen surface.

#### **KEY FEATURES**

1 Handle-less Door Style available in 3 Gloss Colours

The one of a kind Luzzi is ideal for creating an abundance of light and space. It's sleek, sophisticated finish makes a bold statement and exudes elegance. It's the perfect choice for those looking to create a luxurious environment for entertaining.

#### KEY FEATURES

Handle-less J-Pull style door with a smooth gloss finish. Available in 3 Gloss Colours