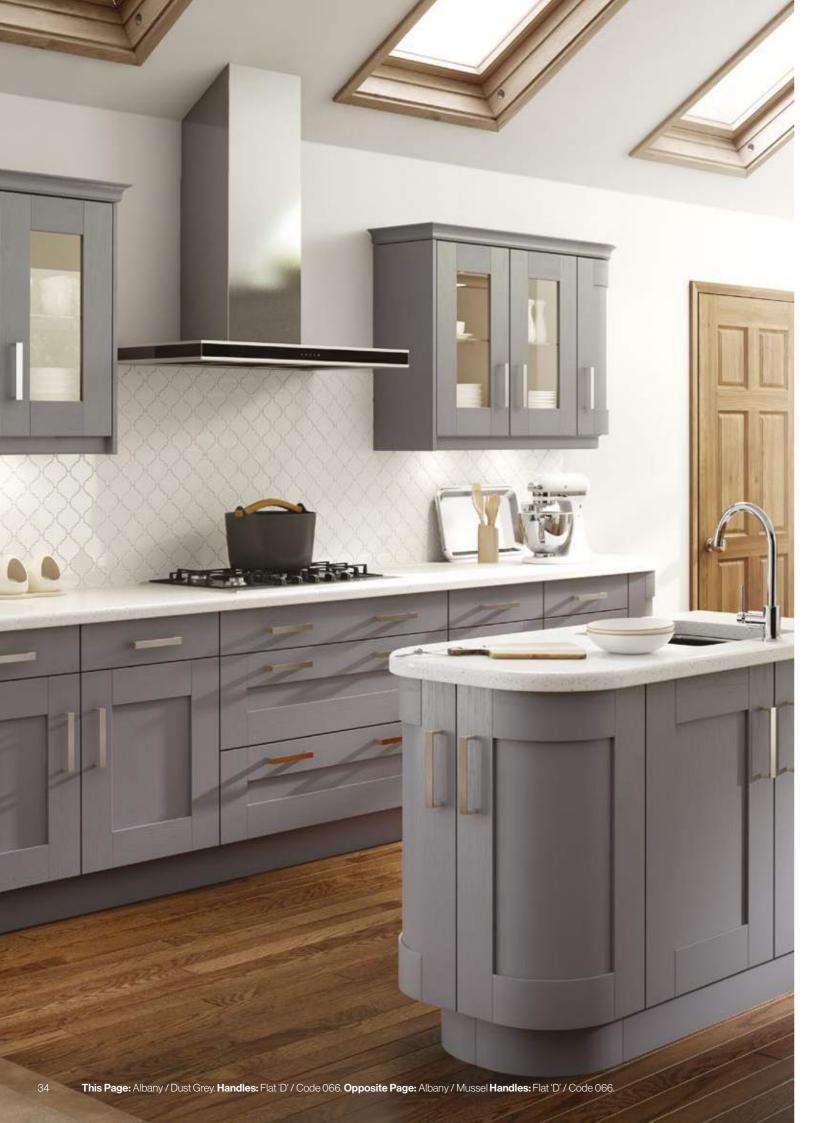

#### **KEY FEATURES**

5 Solid Timber Door Styles available in 26 Matt Colours

Perfectly refined in every way, Albany pays homage to traditional shaker principles.

Pared back and disciplined by design, it's beauty lies in it's simplicity. With chunky,
wide styles and rails it boasts a sturdy, homely aesthetic.

#### KEY FEATURES

Simple shaker style door made from solid timber. Available in 26 Matt Colours.

36 Ethos Timber Painted **Albany** See more styles online at **ethosdoors.com** 

Hampton is by far the most traditional kitchen within our Painted Collection.