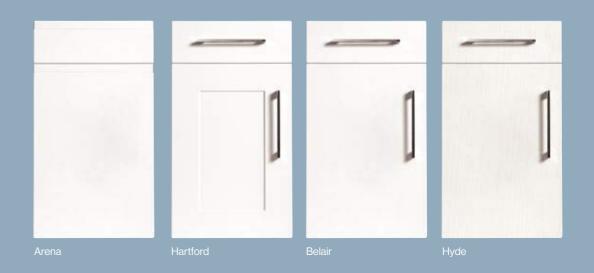

#### KEY FEATURES

4 Door Styles available in 26 Matt Colours

Form with function built in, Arena is the stylish, yet practical choice for your kitchen design. With its integrated handle and smooth exterior surface, it's perfect for those who prefer a more contemporary style.

#### **KEY FEATURES**

Handle-less J-Pull style door with a smooth finish. Available in 26 Matt Colours

Somewhere between classic and contemporary, the Hartford door shows discipline in design by taking a less-is-more approach. Clean lined and quietly elegant, this simple shaker style door is perfect for those who want the best of both worlds.

#### KEY FEATURES

Shaker style door with a smooth finish. Available in 26 Matt Colours.

16 Ethos Matt Painted Hartford See more styles online at ethosdoors.com

Belair represents simplicity in it's truest form, with it's clean lines and smooth, uninterrupted surface. Lending itself perfectly to both modern and minimal kitchen styles, Belair is pared back and understated by design.

#### KEY FEATURES

Smooth flat panel style door with square edges. Available in 26 Matt Colours

Minimalistic yet beautifully one-dimensional, Hyde's design is accentuated by it's Matt Painted finish and embossed wood grain texture. Paired with the right colour palette Hyde creates stunningly simple, yet ultra-functional spaces.

#### KEY FEATURES

Flat panel style door with embossed wood grain effect. Available in 26 Matt Colours

24 Ethos Matt Painted **Hyde** 