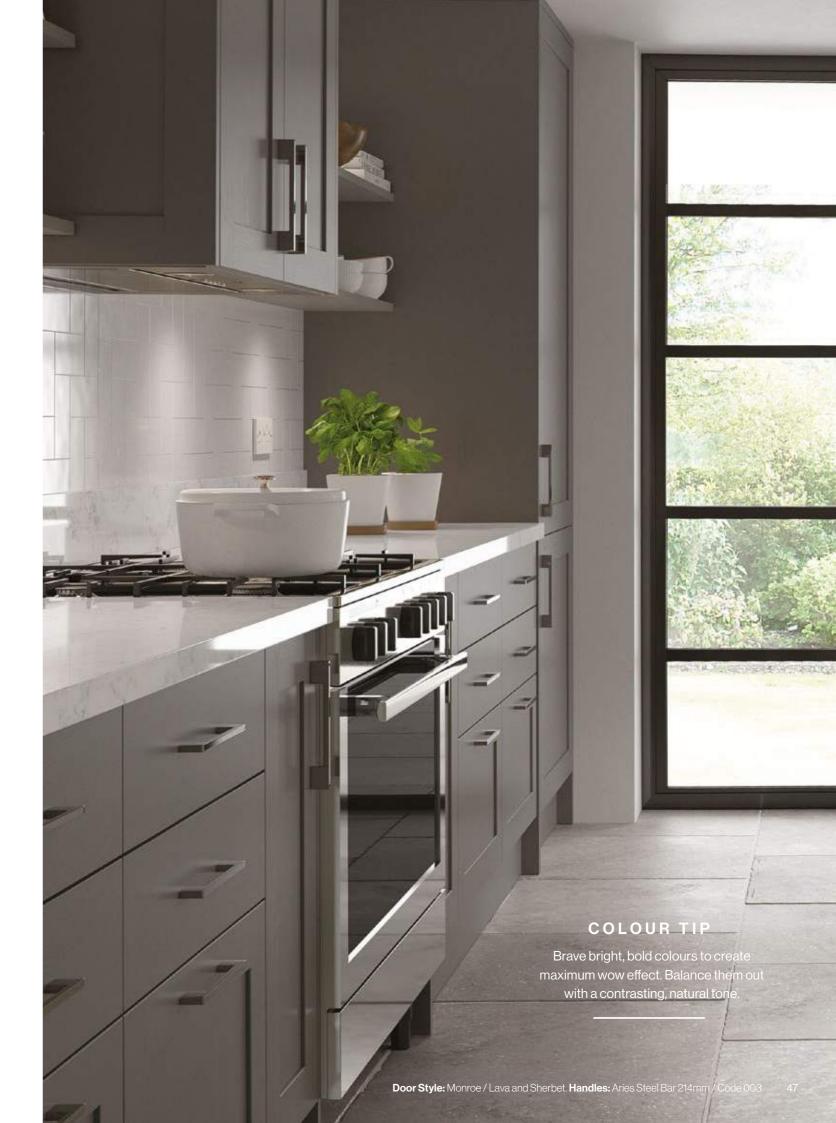

One of the latest additions to our Painted Collection, Monroe is ideal for those who prefer a contemporary style, but want the authenticity and quality of a solid timber door.

With its narrow stiles and rails and minimal detailing Monroe is both refined and confident.

#### KEY FEATURES

Contemporary style door made from solid timer. Available in 26 Matt Colours

Edison provides the perfect balance between classic and contemporary, with it's minimal frame structure and its subtly curved moulding detail.