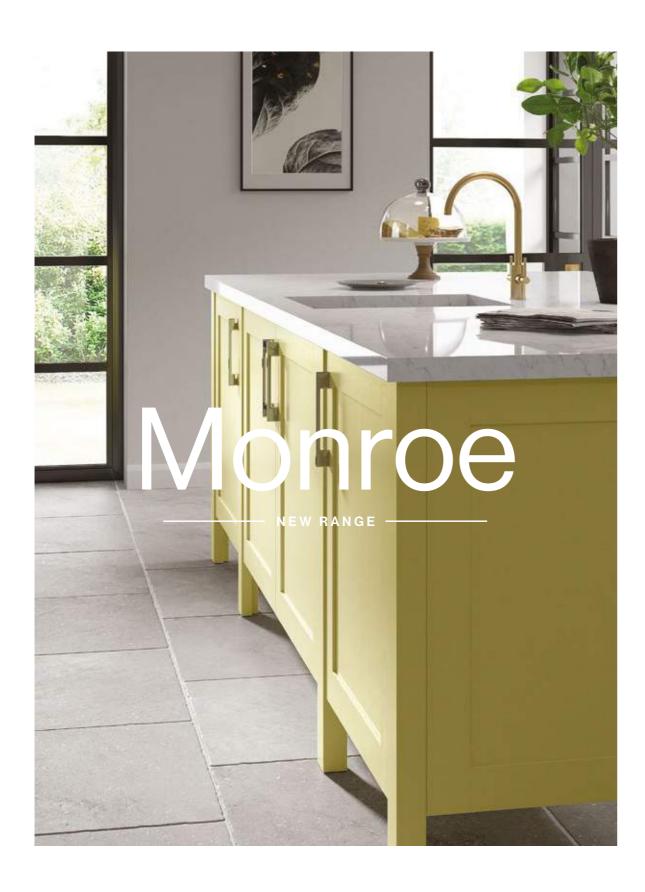

One of the latest additions to our Painted Collection, Monroe is ideal for those who prefer a contemporary style, but want the authenticity and quality of a solid timber door.

With its narrow stiles and rails and minimal detailing Monroe is both refined and confident.

#### KEY FEATURES

Contemporary style door made from solid timer. Available in 26 Matt Colours

Edison provides the perfect balance between classic and contemporary, with it's minimal frame structure and its subtly curved moulding detail.