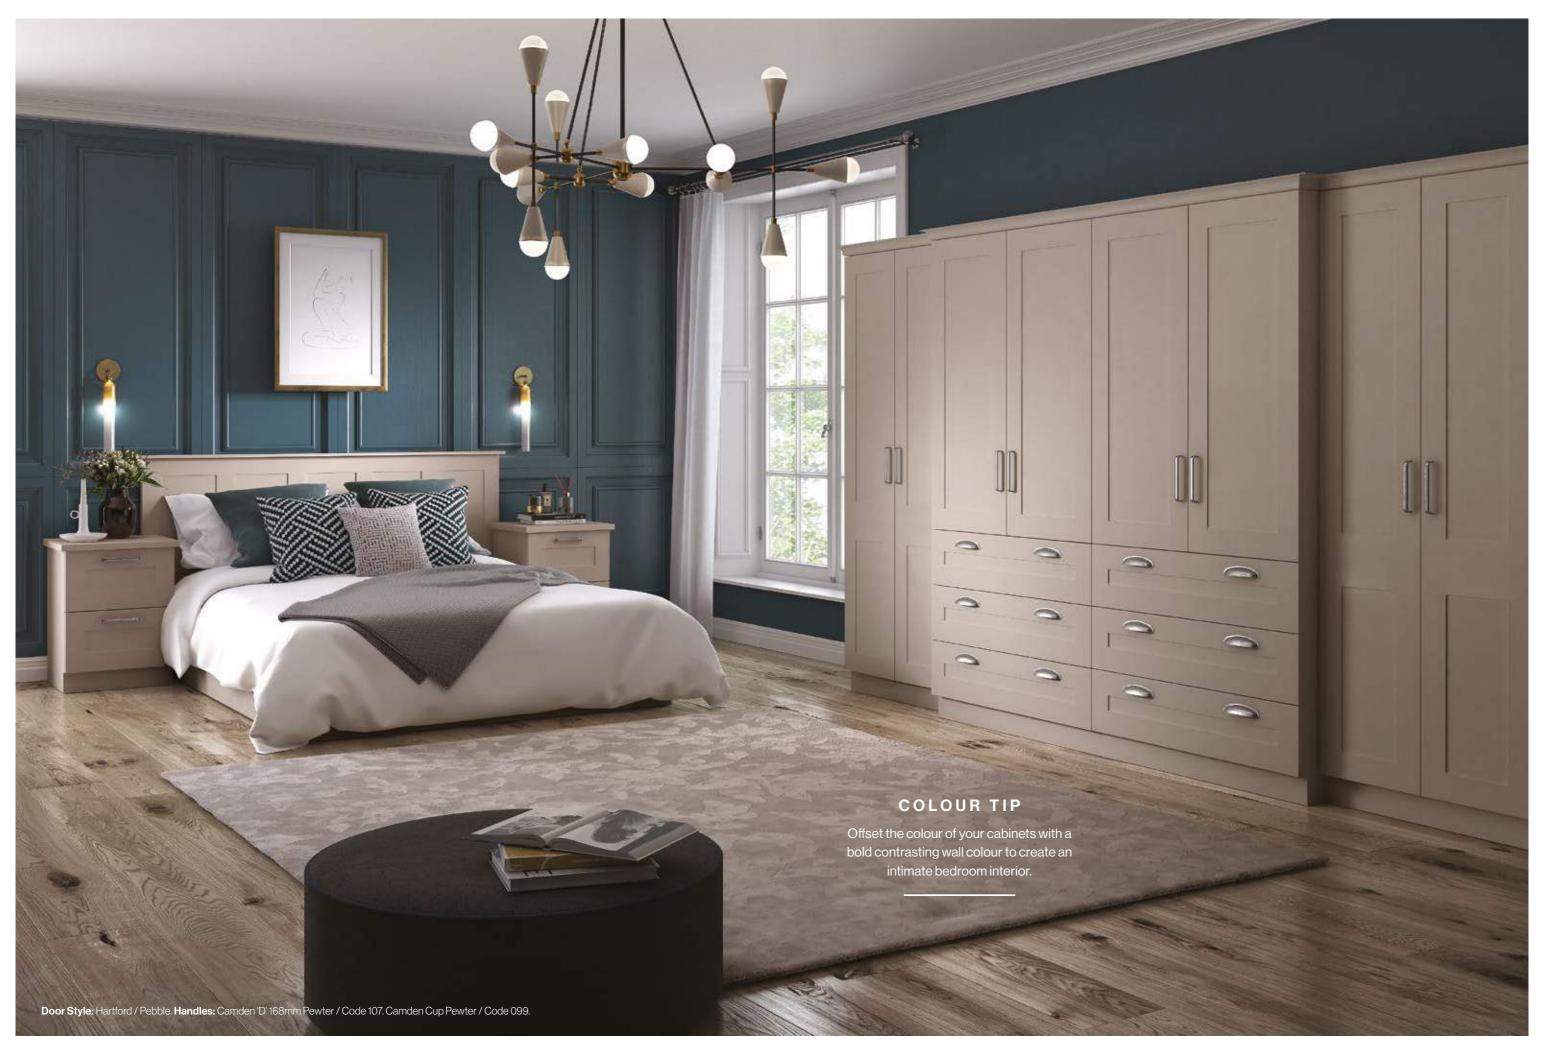

#### **KEY FEATURES**

Handle-less J-Pull style door with a smooth finish. Available in 26 Matt Colours

Hartford is the door for those who prefer a more classic style interior. It's perfectly timeless, with it's shaker inspired design yet retains a sense of simplicity with it's minimal detailing. With the option to add custom paneling you have full control over your finished look.

#### KEY FEATURES

Shaker style door with a smooth finish. Available in 26 Matt Colours.

66 Ethos Matt Painted Bedrooms Hartford See more styles online at ethosdoors.com

When it comes to creating a contemporary yet glamorous bedroom interior, Belair is the perfect choice. Its smooth, minimal design provides a blank canvas for you to add colour and dress your space with styles of your choice.