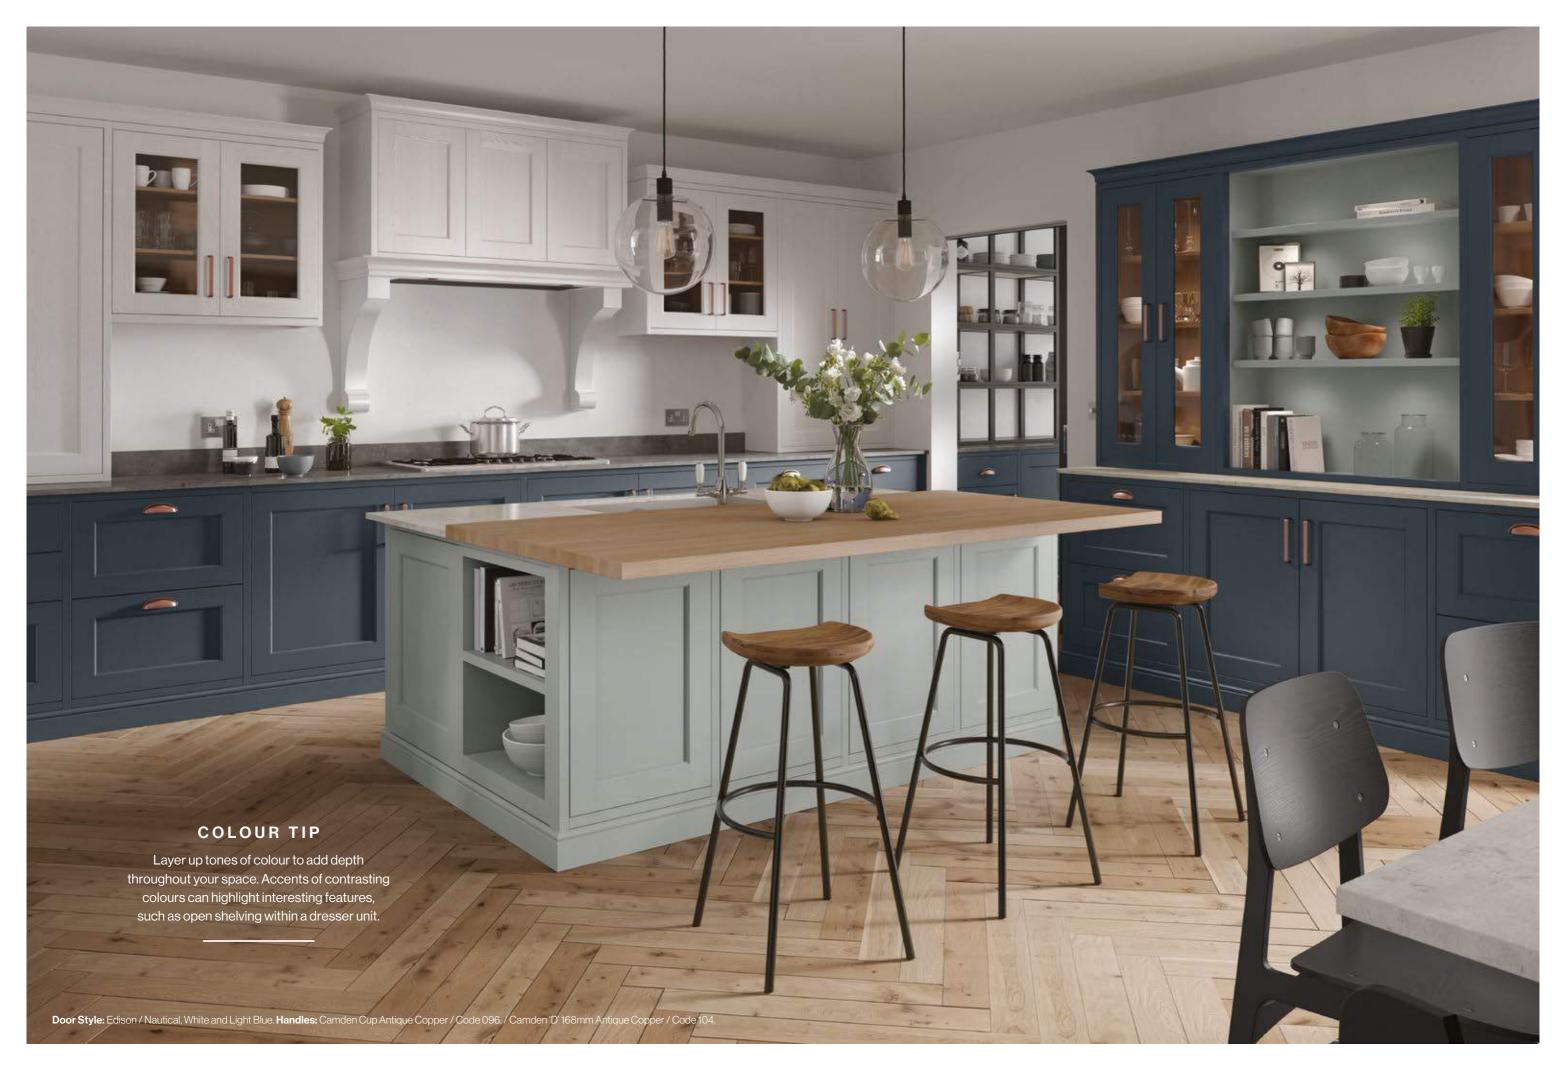

#### KEY FEATURES

Contemporary style door made from solid timer. Available in 26 Matt Colours

Edison provides the perfect balance between classic and contemporary, with it's minimal frame structure and its subtly curved moulding detail.

Sophisticated yet demure, Edison is set to be a modern classic.

#### KEY FEATURES

Brand New Range. Classic style door made from solid timber. Available in 26 Matt Colours.

54 Ethos Timber Painted **Edison**See more styles online at **ethosdoors.com** 

Whatever your style, you can sleep soundly in the Bedroom space you've always dreamed of.