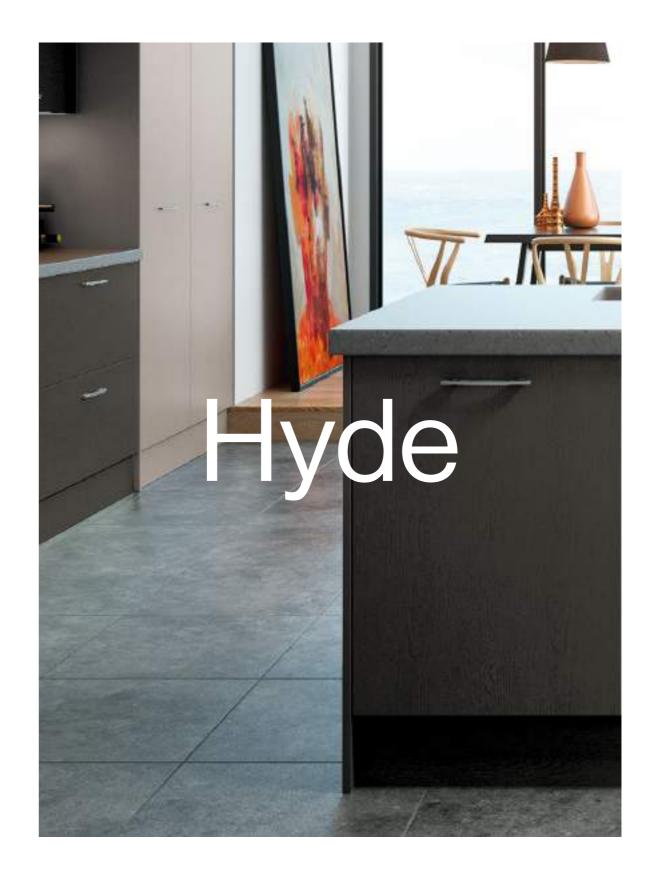

#### KEY FEATURES

Smooth flat panel style door with square edges. Available in 26 Matt Colours

Minimalistic yet beautifully one-dimensional, Hyde's design is accentuated by it's Matt Painted finish and embossed wood grain texture. Paired with the right colour palette Hyde creates stunningly simple, yet ultra-functional spaces.

#### KEY FEATURES

Flat panel style door with embossed wood grain effect. Available in 26 Matt Colours

24 Ethos Matt Painted **Hyde** 