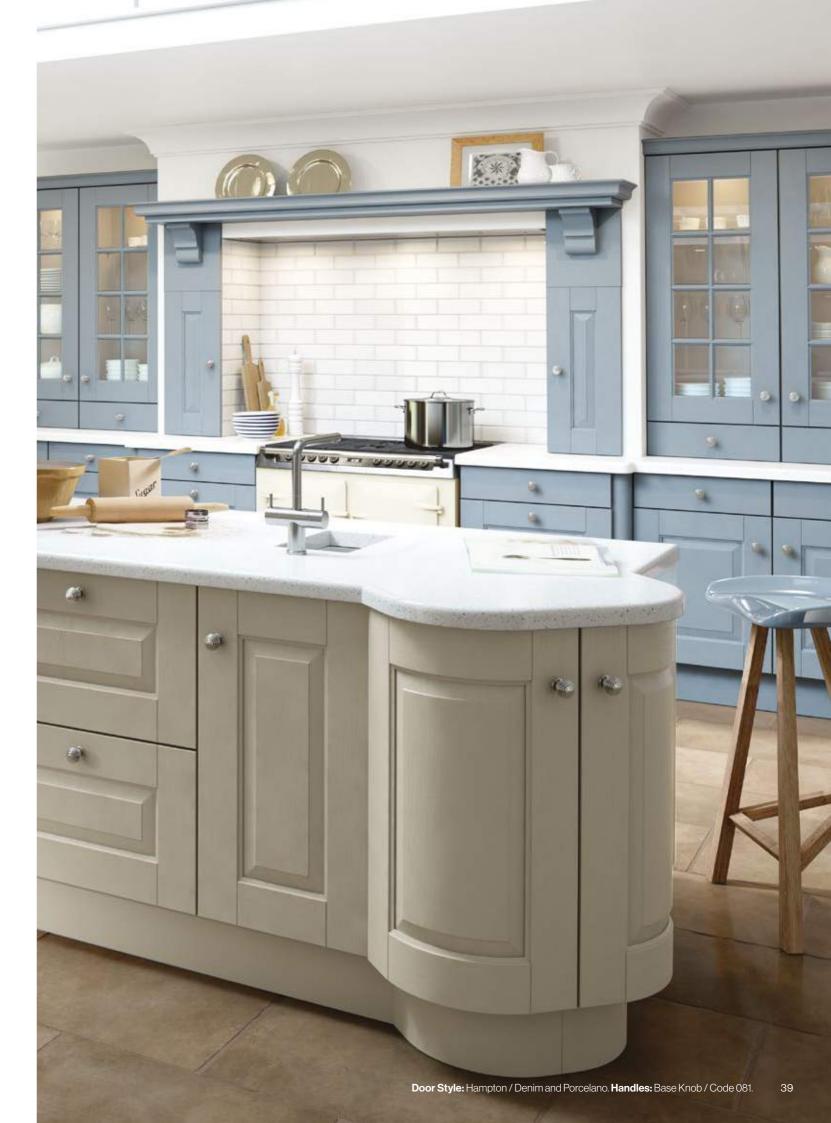

#### KEY FEATURES

Simple shaker style door made from solid timber. Available in 26 Matt Colours.

36 Ethos Timber Painted **Albany** See more styles online at **ethosdoors.com** 

Hampton is by far the most traditional kitchen within our Painted Collection.

It's finely detailed, moulded centre panel creates a beautiful, country style aesthetic, that lends itself perfectly to any family home interior.