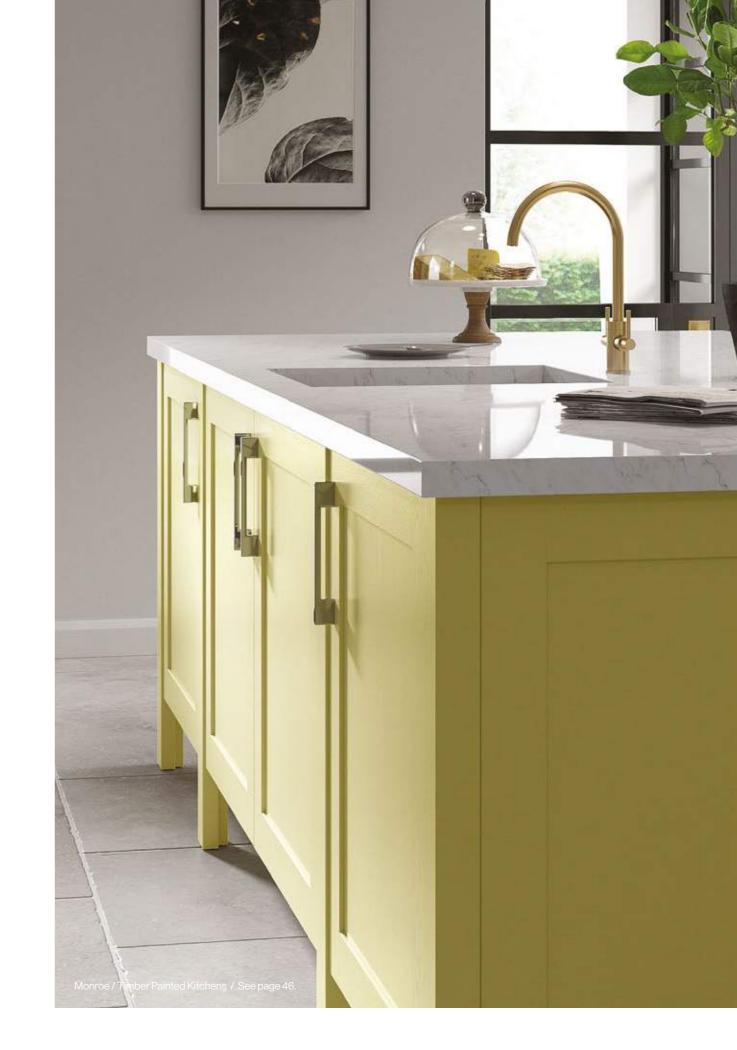

## Attention to detail, combined with quality timber and a coat of fresh paint, equals design excellence.

TIMBER PAINTED KITCHENS

Take the traditional approach with five beautifully crafted, timeless designs, each made from solid timber. Ranging between both contemporary shaker and classic styles, each door provides a blank canvas for you to add a splash of colour and make your ideal kitchen interior a reality.

One of the latest additions to our Painted Collection, Monroe is ideal for those who prefer a contemporary style, but want the authenticity and quality of a solid timber door.

With its narrow stiles and rails and minimal detailing Monroe is both refined and confident.