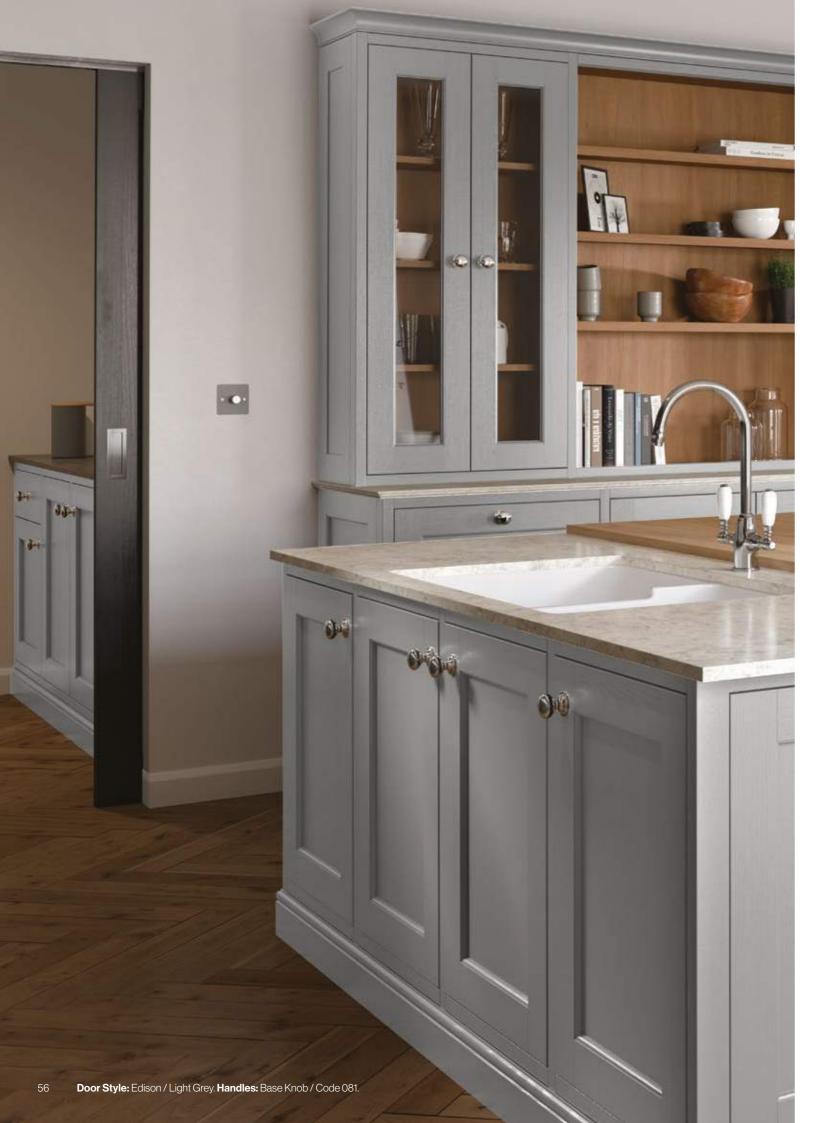

#### KEY FEATURES

Contemporary style door made from solid timer. Available in 26 Matt Colours

Edison provides the perfect balance between classic and contemporary, with it's minimal frame structure and its subtly curved moulding detail.

Sophisticated yet demure, Edison is set to be a modern classic.

#### KEY FEATURES

Brand New Range. Classic style door made from solid timber. Available in 26 Matt Colours.

54 Ethos Timber Painted **Edison**See more styles online at **ethosdoors.com** 

Whatever your style, you can sleep soundly in the Bedroom space you've always dreamed of.