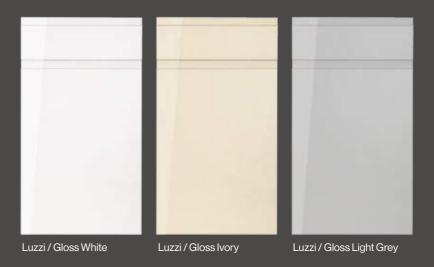

# High gloss, high impact. Choose a bold, sleek, modern finish to give your kitchen design the wow effect

GLOSS PAINTED KITCHENS

We've fine tuned our gloss painted range to provide you with the sleekest, most contemporary kitchen design. With our true handle-less, J pull style door you can create crisp, clean lines for the ultimate streamlined look. Choose from 3 bright, highly polished gloss colours that will help maximise your space by reflecting light across the kitchen surface.

#### KEY FEATURES

Handle-less J-Pull style door with a smooth gloss finish. Available in 3 Gloss Colours