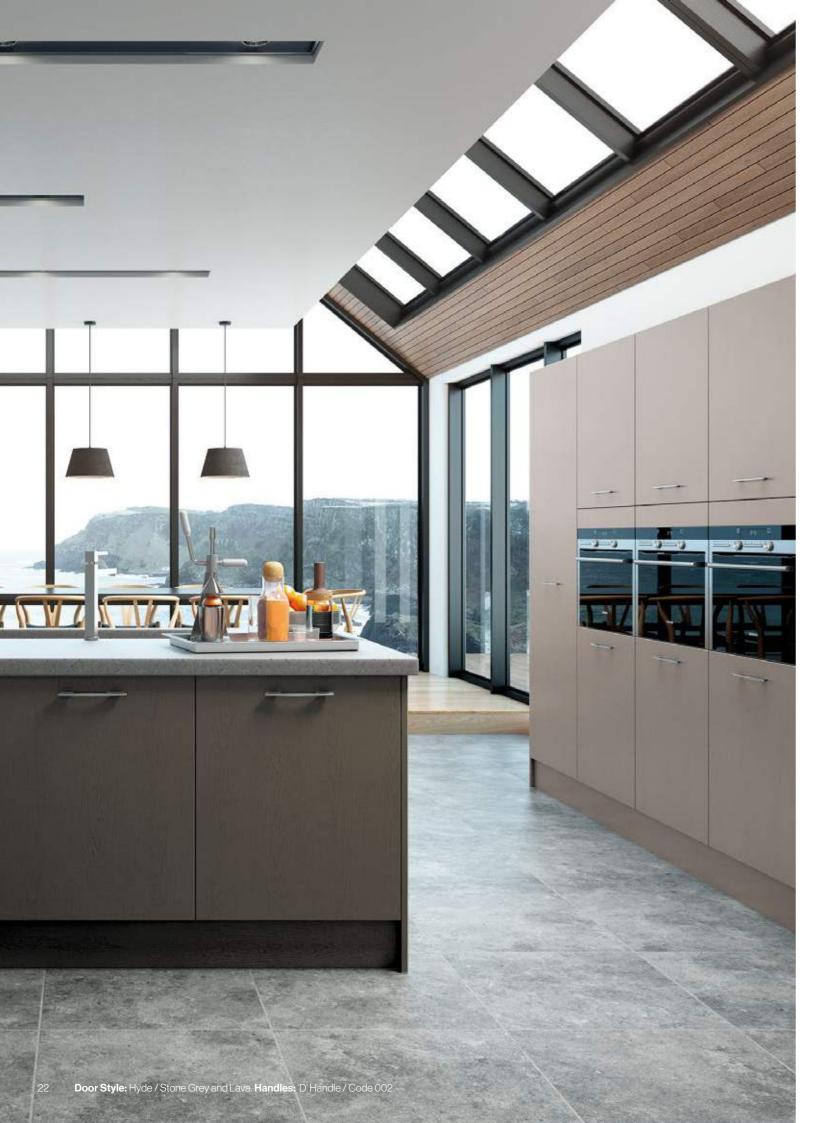

#### KEY FEATURES

Smooth flat panel style door with square edges. Available in 26 Matt Colours

Minimalistic yet beautifully one-dimensional, Hyde's design is accentuated by it's Matt Painted finish and embossed wood grain texture. Paired with the right colour palette Hyde creates stunningly simple, yet ultra-functional spaces.

#### KEY FEATURES

Flat panel style door with embossed wood grain effect. Available in 26 Matt Colours

24 Ethos Matt Painted **Hyde** 