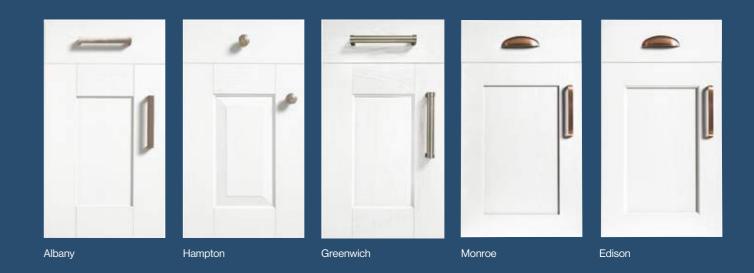

#### **KEY FEATURES**

5 Solid Timber Door Styles available in 26 Matt Colours

Perfectly refined in every way, Albany pays homage to traditional shaker principles.

Pared back and disciplined by design, it's beauty lies in it's simplicity. With chunky,
wide styles and rails it boasts a sturdy, homely aesthetic.

#### KEY FEATURES

Simple shaker style door made from solid timber. Available in 26 Matt Colours.

36 Ethos Timber Painted **Albany** See more styles online at **ethosdoors.com** 

Hampton is by far the most traditional kitchen within our Painted Collection.

It's finely detailed, moulded centre panel creates a beautiful, country style aesthetic, that lends itself perfectly to any family home interior.

#### KEY FEATURES

Classic style door made from solid timber. Available in 26 Matt Colours.

For those who prefer a more natural, exposed wood finish, look no further than Greenwich. It's the only kitchen in our Painted collection that allows you to have oak cabinetry. Mix and match your preferred paint colour with either a beautiful lacquered or sanded Oak finish.

#### KEY FEATURES

Classic style, solid timber door. Available in 26 Matt Colours as well as Natural Lacquer or Sanded Oak.

44 Ethos Timber Painted **Greenwich**See more styles online at **ethosdoors.com** 

One of the latest additions to our Painted Collection, Monroe is ideal for those who prefer a contemporary style, but want the authenticity and quality of a solid timber door.

With its narrow stiles and rails and minimal detailing Monroe is both refined and confident.

#### KEY FEATURES

Contemporary style door made from solid timer. Available in 26 Matt Colours

Edison provides the perfect balance between classic and contemporary, with it's minimal frame structure and its subtly curved moulding detail.

Sophisticated yet demure, Edison is set to be a modern classic.

#### KEY FEATURES

Brand New Range. Classic style door made from solid timber. Available in 26 Matt Colours.

54 Ethos Timber Painted **Edison**See more styles online at **ethosdoors.com** 

Whatever your style, you can sleep soundly in the Bedroom space you've always dreamed of.