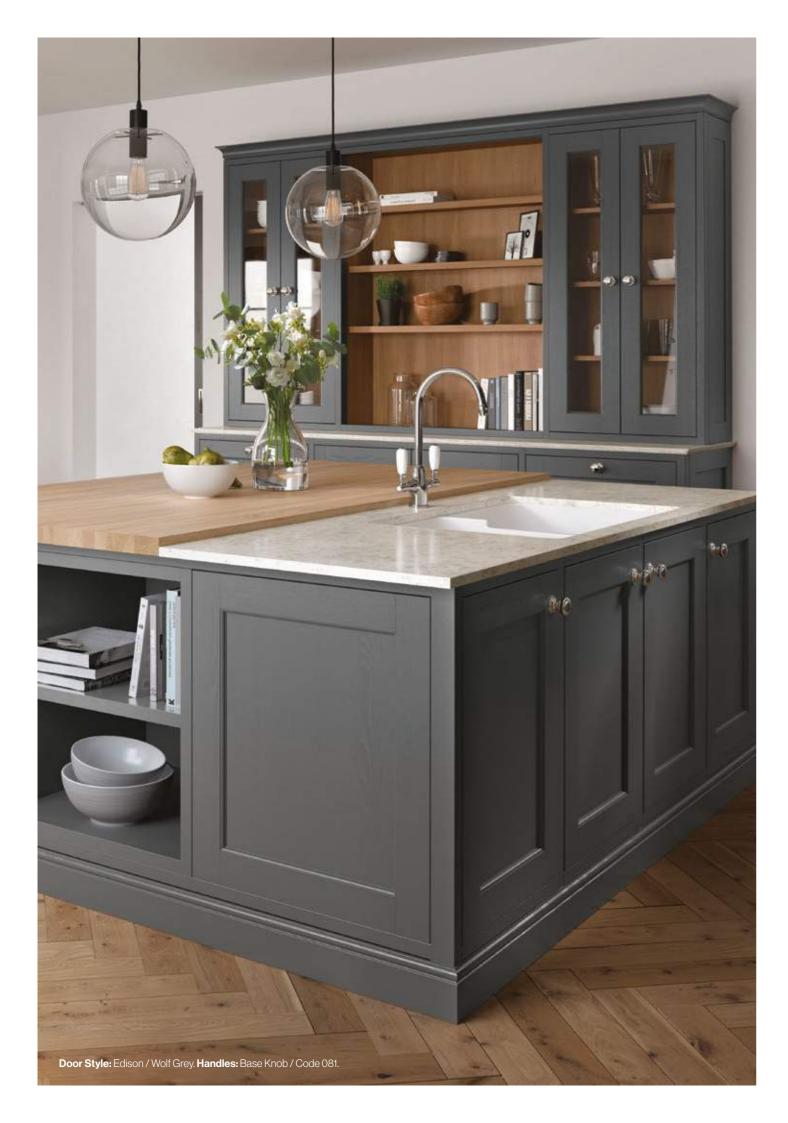

#### KEY FEATURES

Contemporary style door made from solid timer. Available in 26 Matt Colours

Edison provides the perfect balance between classic and contemporary, with it's minimal frame structure and its subtly curved moulding detail.

Sophisticated yet demure, Edison is set to be a modern classic.

#### KEY FEATURES

Brand New Range. Classic style door made from solid timber. Available in 26 Matt Colours.

54 Ethos Timber Painted **Edison**See more styles online at **ethosdoors.com** 

Whatever your style, you can sleep soundly in the Bedroom space you've always dreamed of.