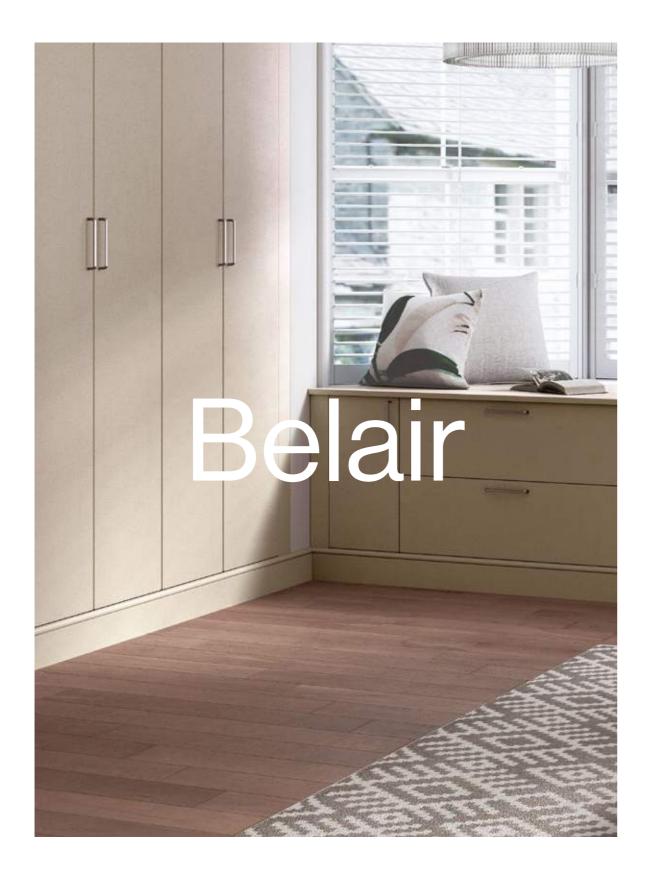

#### KEY FEATURES

Shaker style door with a smooth finish. Available in 26 Matt Colours.

66 Ethos Matt Painted Bedrooms Hartford See more styles online at ethosdoors.com

When it comes to creating a contemporary yet glamorous bedroom interior, Belair is the perfect choice. Its smooth, minimal design provides a blank canvas for you to add colour and dress your space with styles of your choice.

#### KEY FEATURES

Smooth flat panel style door with square edges. Available in 26 Matt Colours.

Organised cabinet solutions make for a calming bedroom experience. If your short on space but high on storage, then Hyde has everything you need. You can unwind in style with it's minimal flat panel design and wood grain textured aesthetic.