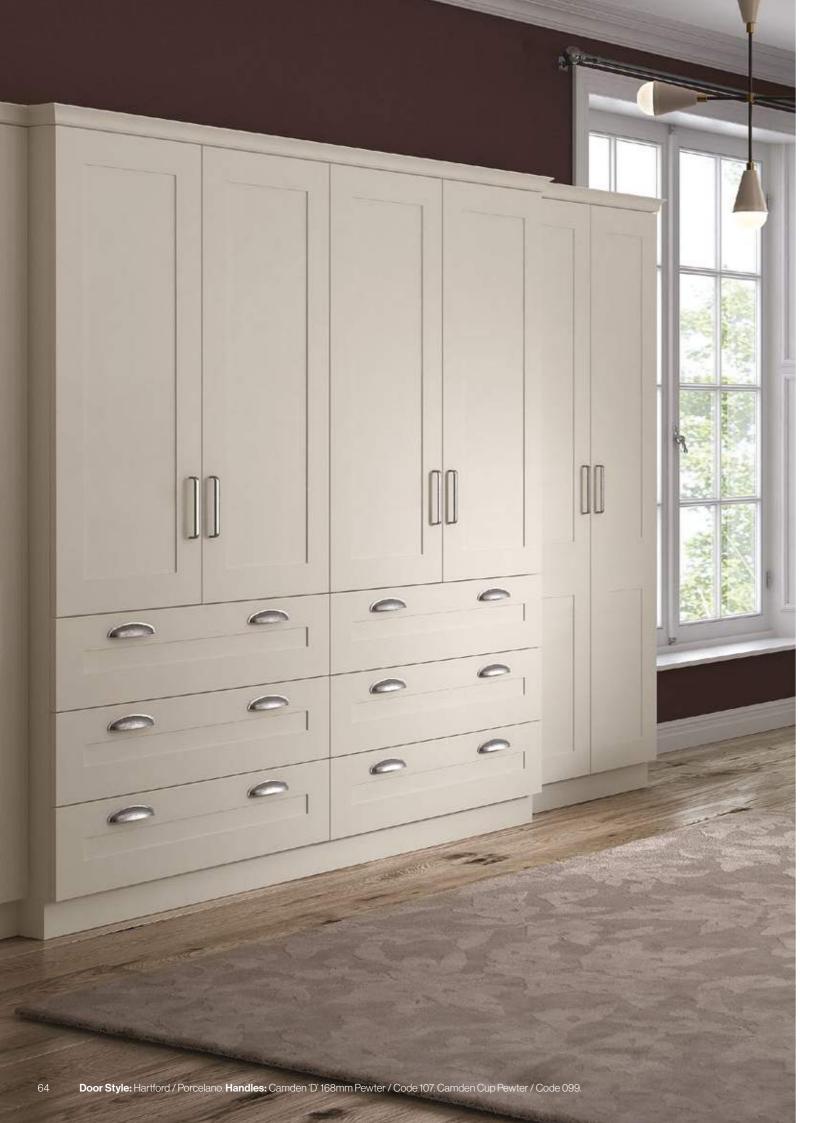

#### **KEY FEATURES**

Handle-less J-Pull style door with a smooth finish. Available in 26 Matt Colours

Hartford is the door for those who prefer a more classic style interior. It's perfectly timeless, with it's shaker inspired design yet retains a sense of simplicity with it's minimal detailing. With the option to add custom paneling you have full control over your finished look.

#### KEY FEATURES

Shaker style door with a smooth finish. Available in 26 Matt Colours.

66 Ethos Matt Painted Bedrooms Hartford See more styles online at ethosdoors.com

When it comes to creating a contemporary yet glamorous bedroom interior, Belair is the perfect choice. Its smooth, minimal design provides a blank canvas for you to add colour and dress your space with styles of your choice.