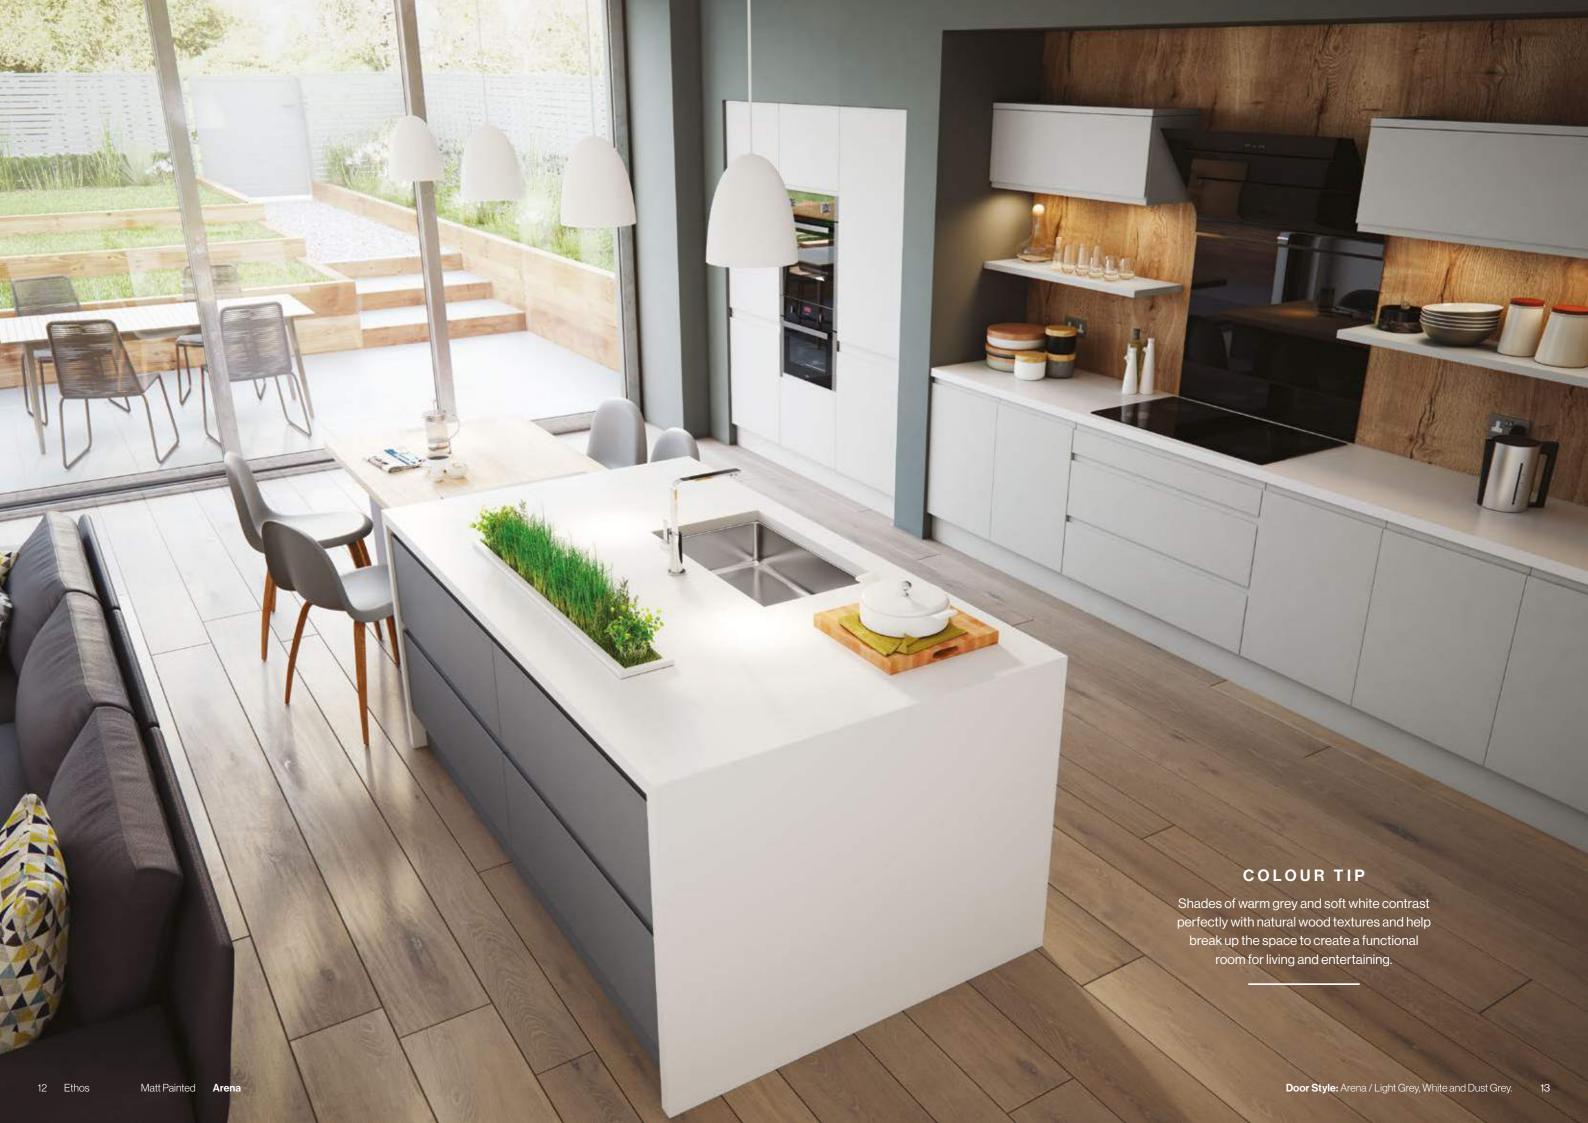

# For a kitchen interior that never fails to impress, choose a timeless finish that suits every door design

MATT PAINTED KITCHENS

With four unique door styles available in both kitchen and bedroom ranges, you can create timeless, modern and traditional matt painted interiors. All these door styles have several coats of high quality matt paint applied giving them a bold and durable colour finish, that lasts.

#### KEY FEATURES

4 Door Styles available in 26 Matt Colours

Form with function built in, Arena is the stylish, yet practical choice for your kitchen design. With its integrated handle and smooth exterior surface, it's perfect for those who prefer a more contemporary style.