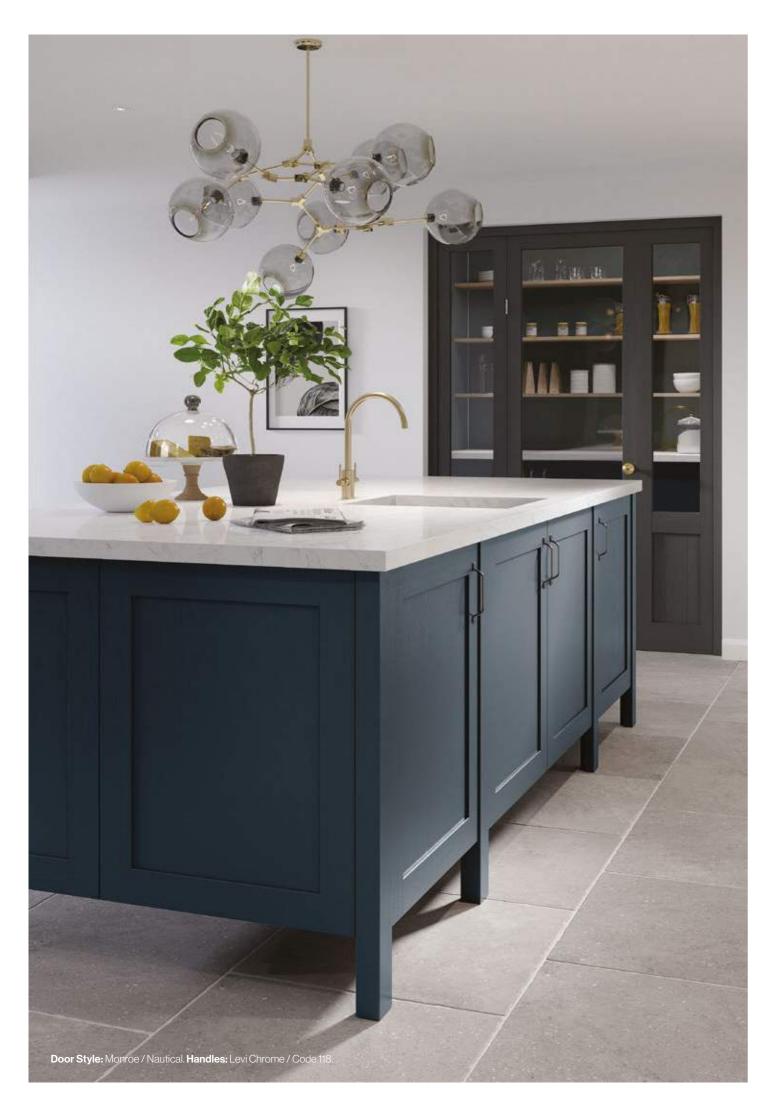

One of the latest additions to our Painted Collection, Monroe is ideal for those who prefer a contemporary style, but want the authenticity and quality of a solid timber door.

With its narrow stiles and rails and minimal detailing Monroe is both refined and confident.

#### KEY FEATURES

Contemporary style door made from solid timer. Available in 26 Matt Colours

Edison provides the perfect balance between classic and contemporary, with it's minimal frame structure and its subtly curved moulding detail.