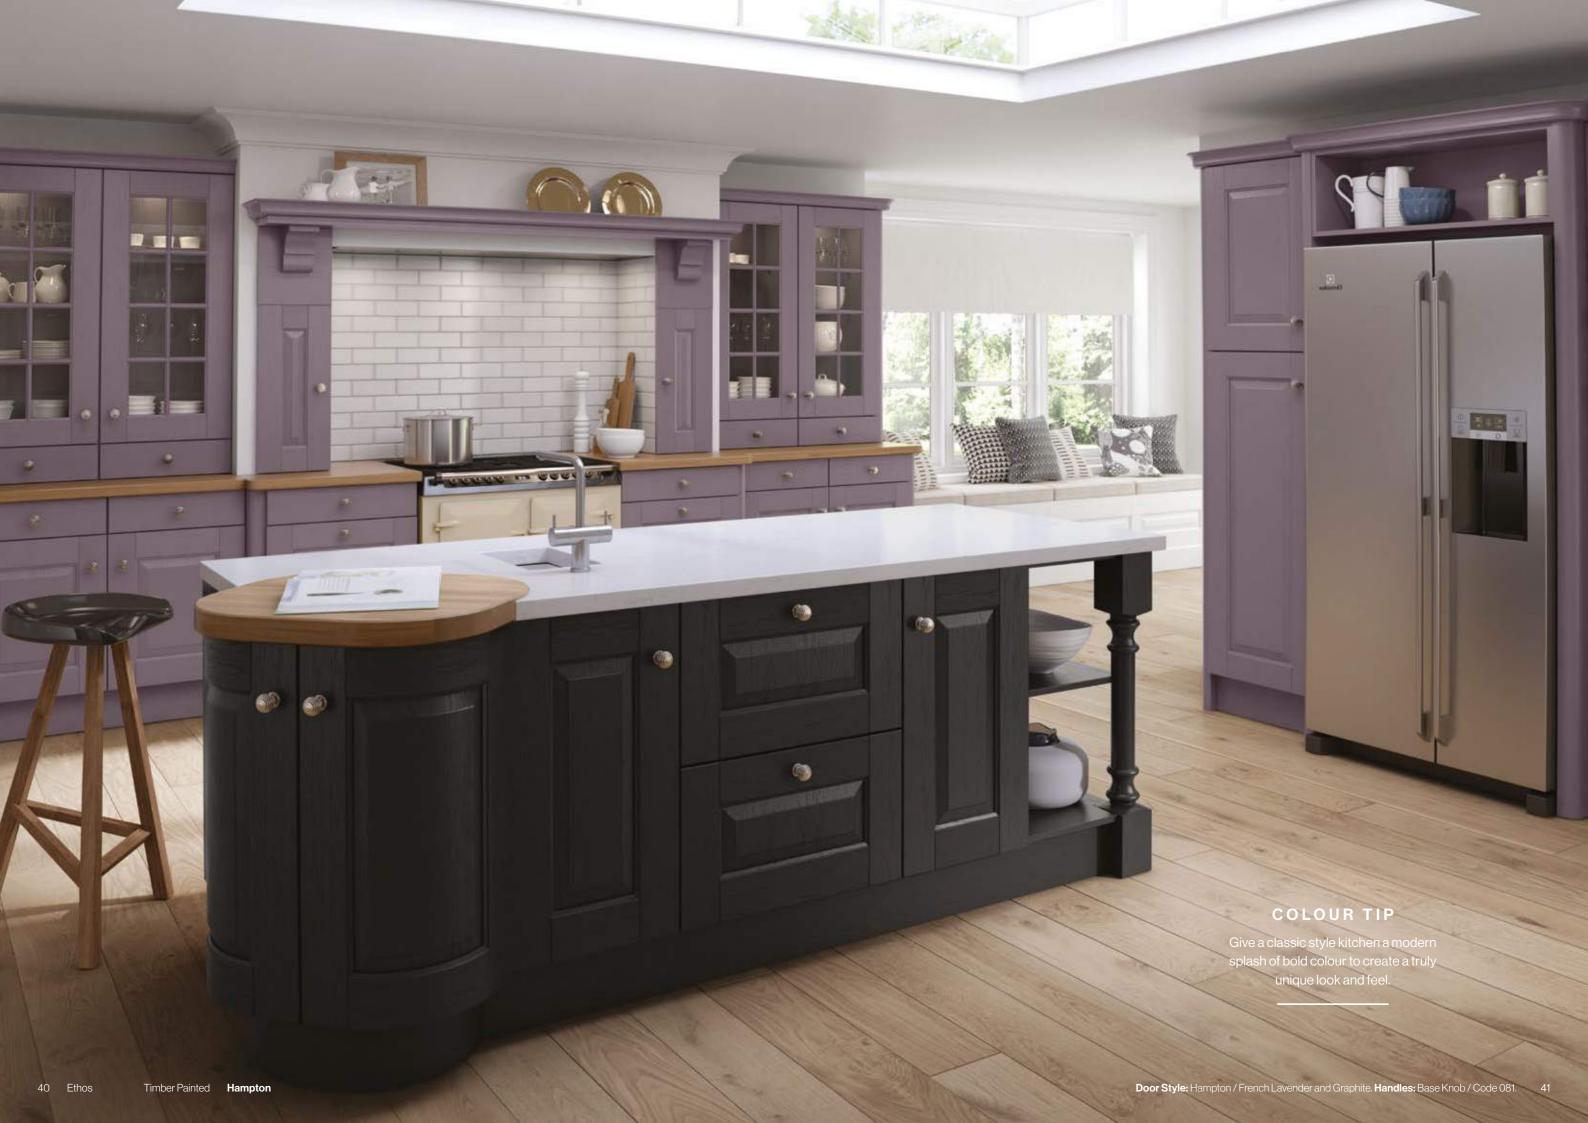

## Attention to detail, combined with quality timber and a coat of fresh paint, equals design excellence.

TIMBER PAINTED KITCHENS

Take the traditional approach with five beautifully crafted, timeless designs, each made from solid timber. Ranging between both contemporary shaker and classic styles, each door provides a blank canvas for you to add a splash of colour and make your ideal kitchen interior a reality.