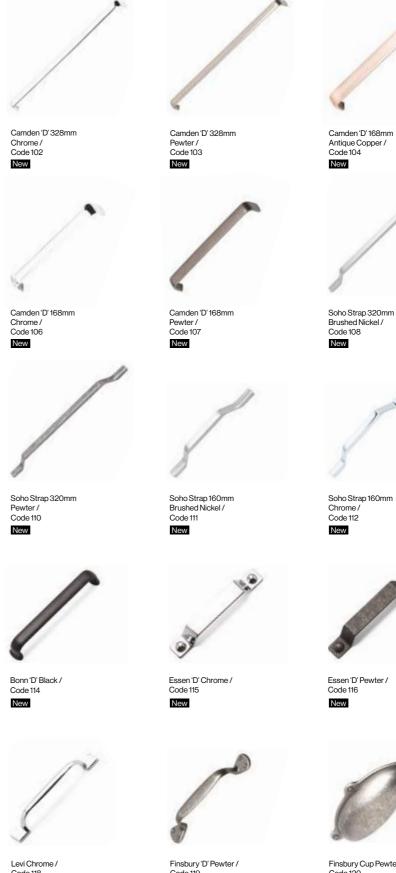

Cromwell Flat 'D' / Code 068

Code 069

Camden 'D' 168mm

Brushed Nickel / Code 105

New