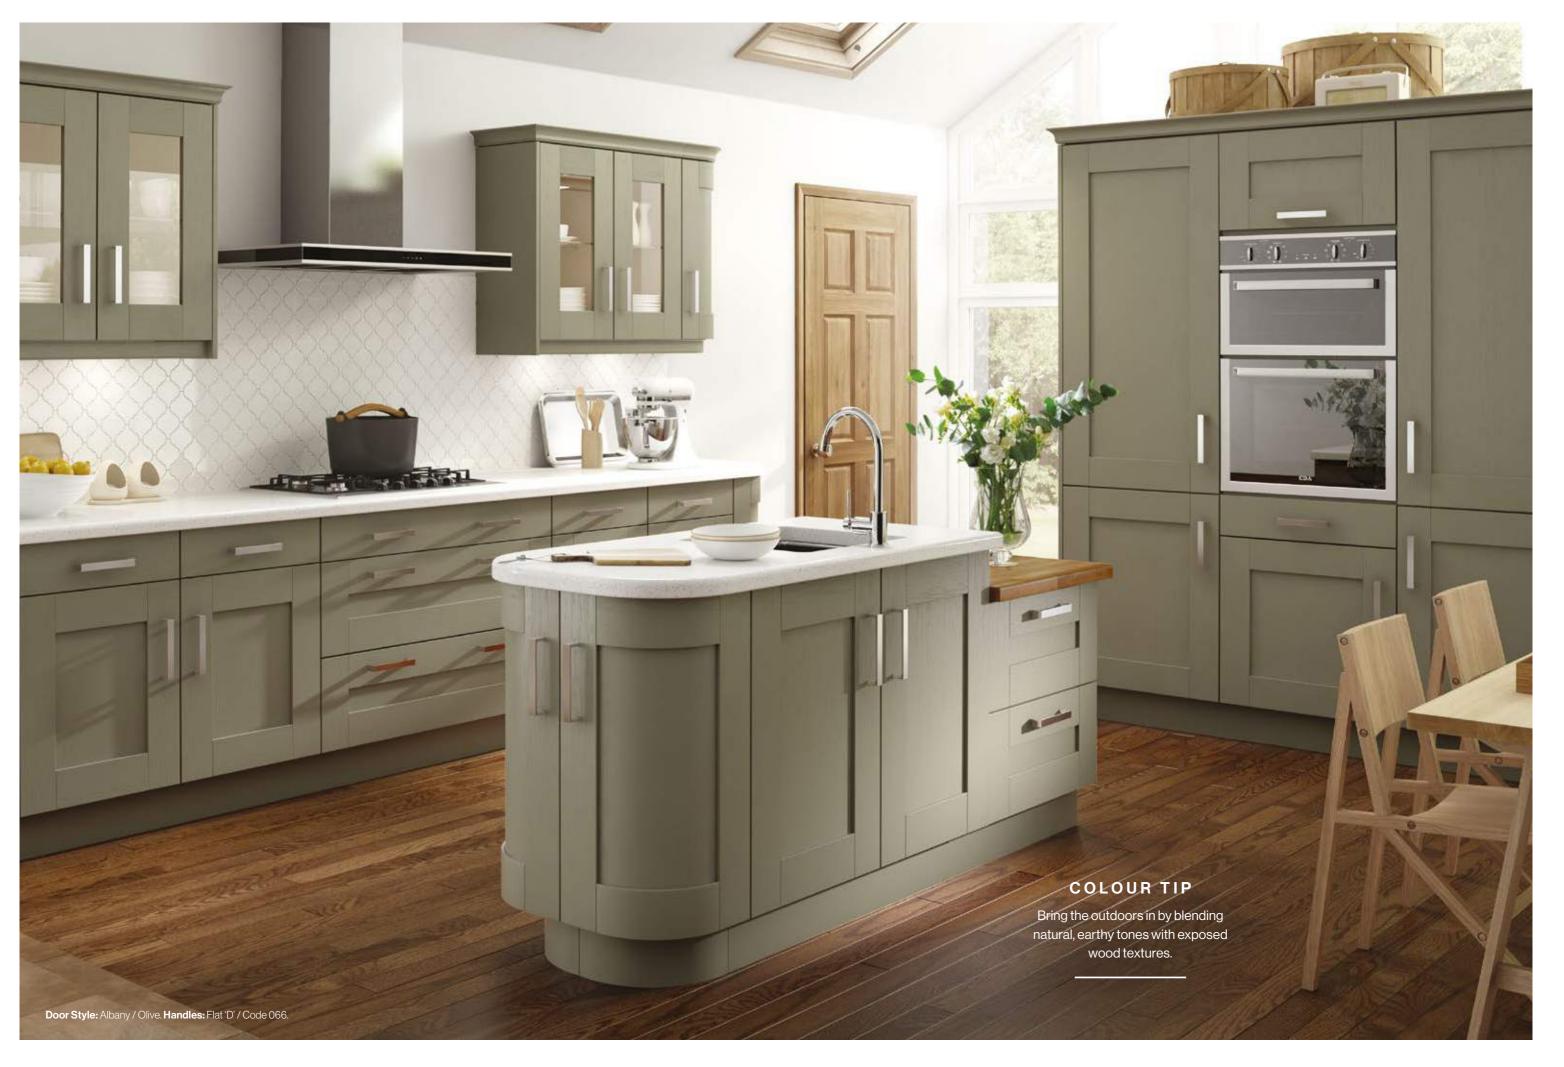

#### **KEY FEATURES**

5 Solid Timber Door Styles available in 26 Matt Colours

Perfectly refined in every way, Albany pays homage to traditional shaker principles.

Pared back and disciplined by design, it's beauty lies in it's simplicity. With chunky,
wide styles and rails it boasts a sturdy, homely aesthetic.

#### KEY FEATURES

Simple shaker style door made from solid timber. Available in 26 Matt Colours.

36 Ethos Timber Painted **Albany** See more styles online at **ethosdoors.com** 

Hampton is by far the most traditional kitchen within our Painted Collection.