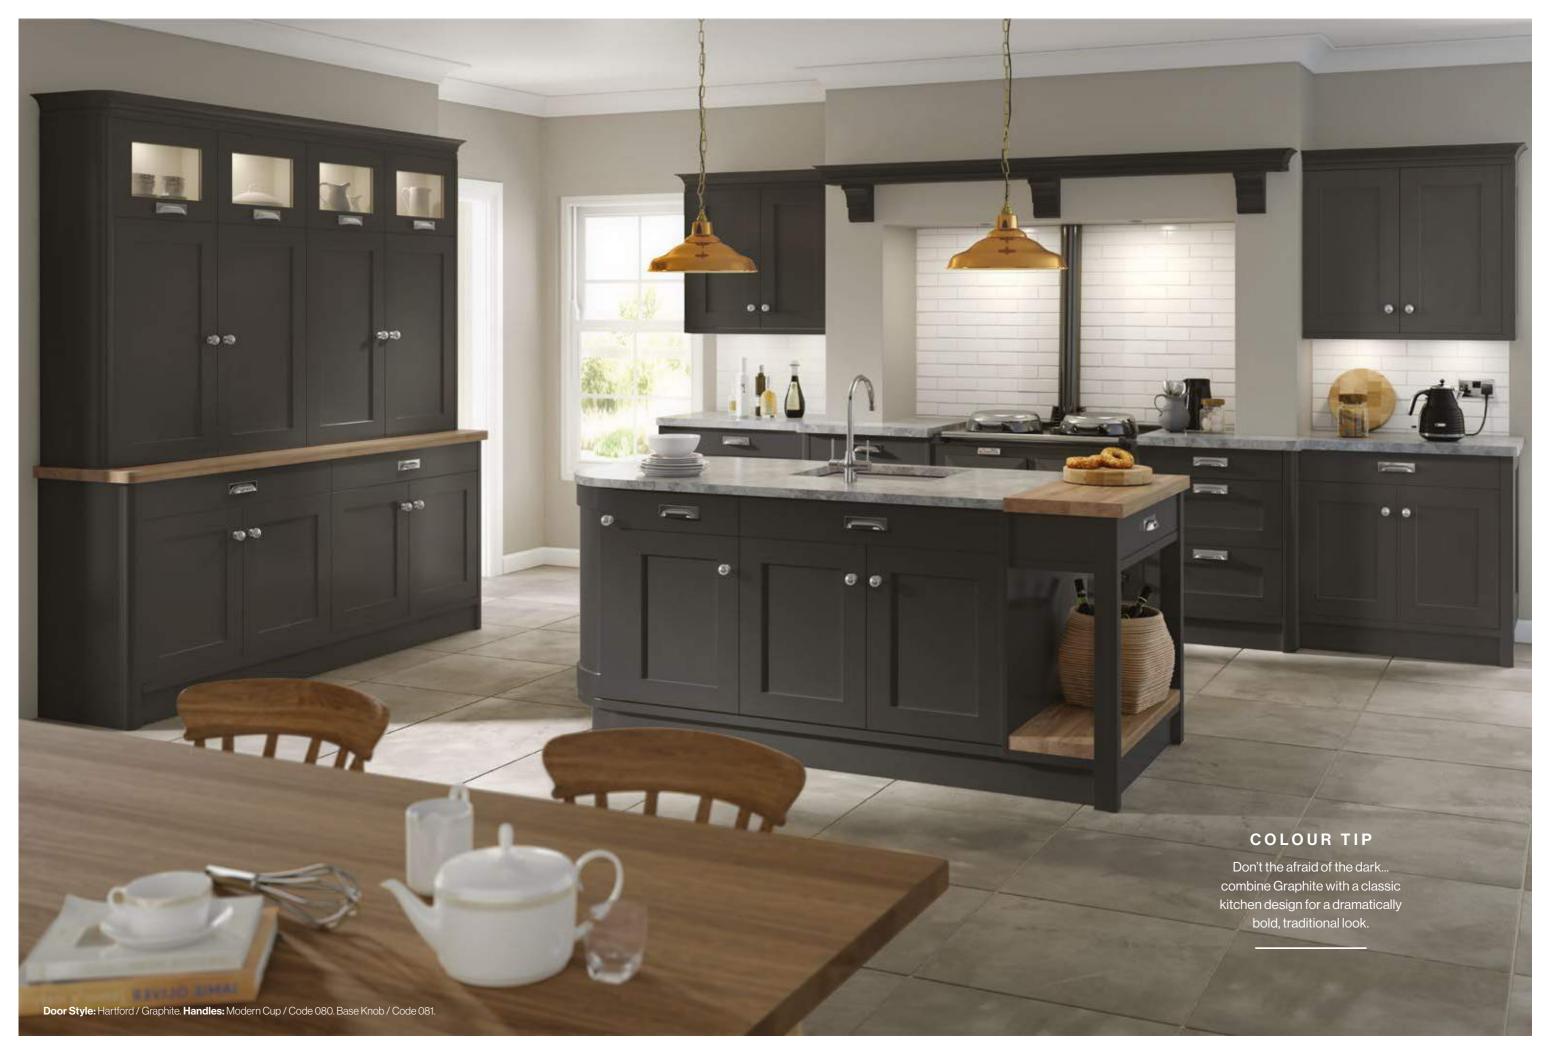

#### **KEY FEATURES**

Handle-less J-Pull style door with a smooth finish. Available in 26 Matt Colours

Somewhere between classic and contemporary, the Hartford door shows discipline in design by taking a less-is-more approach. Clean lined and quietly elegant, this simple shaker style door is perfect for those who want the best of both worlds.

#### KEY FEATURES

Shaker style door with a smooth finish. Available in 26 Matt Colours.

16 Ethos Matt Painted Hartford See more styles online at ethosdoors.com

Belair represents simplicity in it's truest form, with it's clean lines and smooth, uninterrupted surface. Lending itself perfectly to both modern and minimal kitchen styles, Belair is pared back and understated by design.