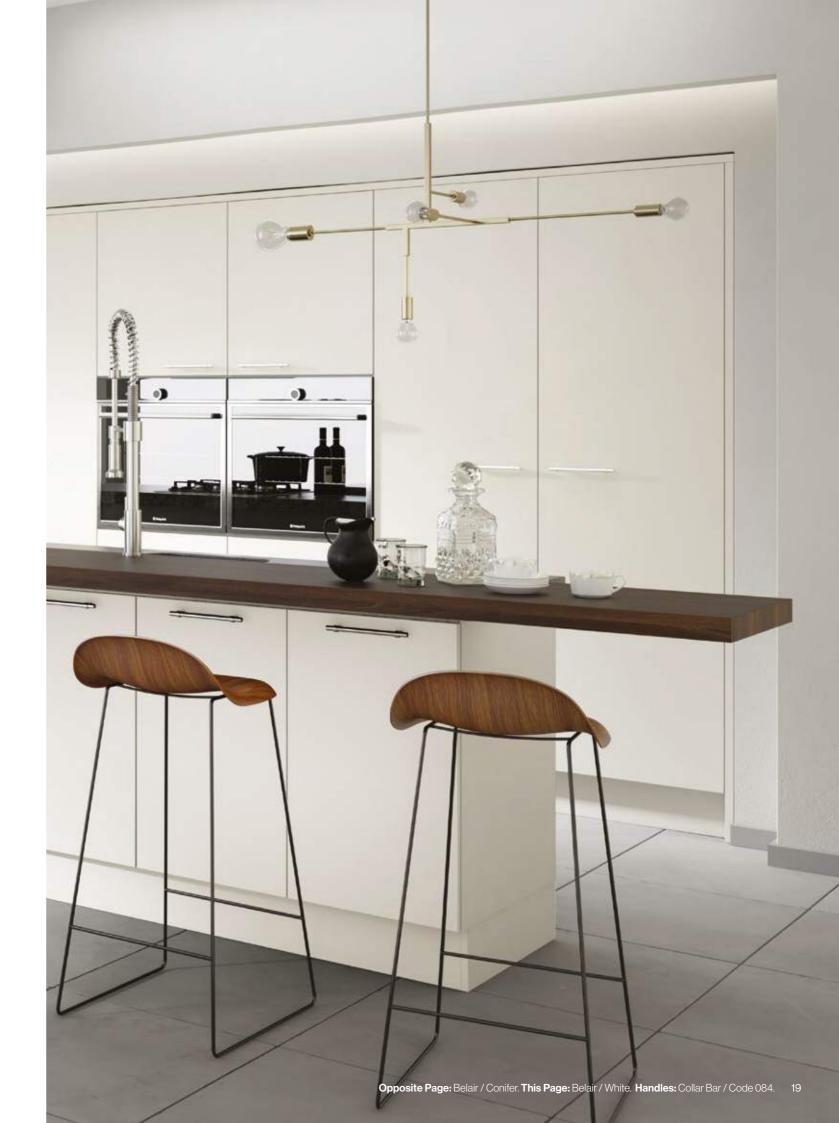

#### KEY FEATURES

Shaker style door with a smooth finish. Available in 26 Matt Colours.

16 Ethos Matt Painted Hartford See more styles online at ethosdoors.com

Belair represents simplicity in it's truest form, with it's clean lines and smooth, uninterrupted surface. Lending itself perfectly to both modern and minimal kitchen styles, Belair is pared back and understated by design.