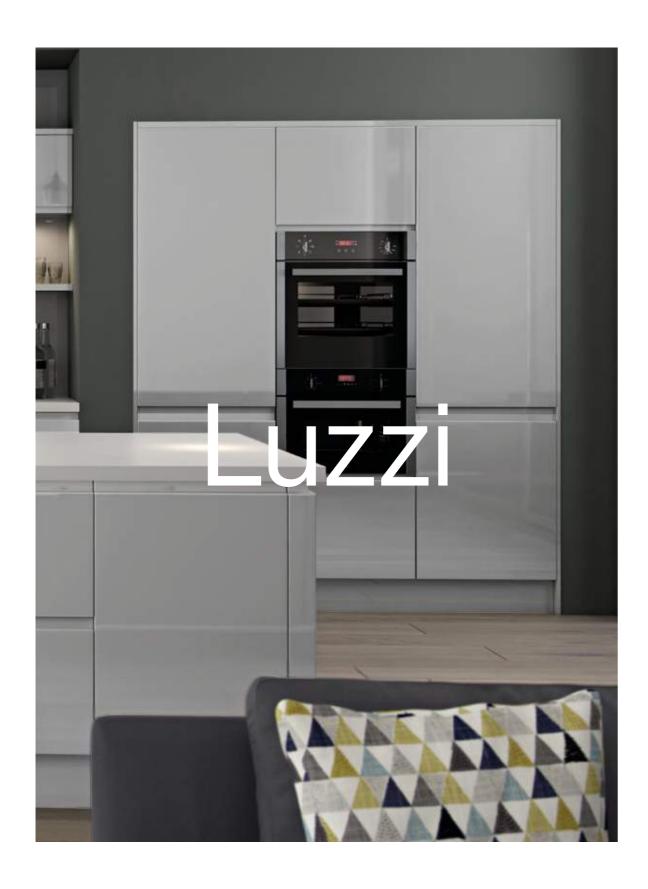

#### **KEY FEATURES**

1 Handle-less Door Style available in 3 Gloss Colours

The one of a kind Luzzi is ideal for creating an abundance of light and space. It's sleek, sophisticated finish makes a bold statement and exudes elegance. It's the perfect choice for those looking to create a luxurious environment for entertaining.

#### KEY FEATURES

Handle-less J-Pull style door with a smooth gloss finish. Available in 3 Gloss Colours