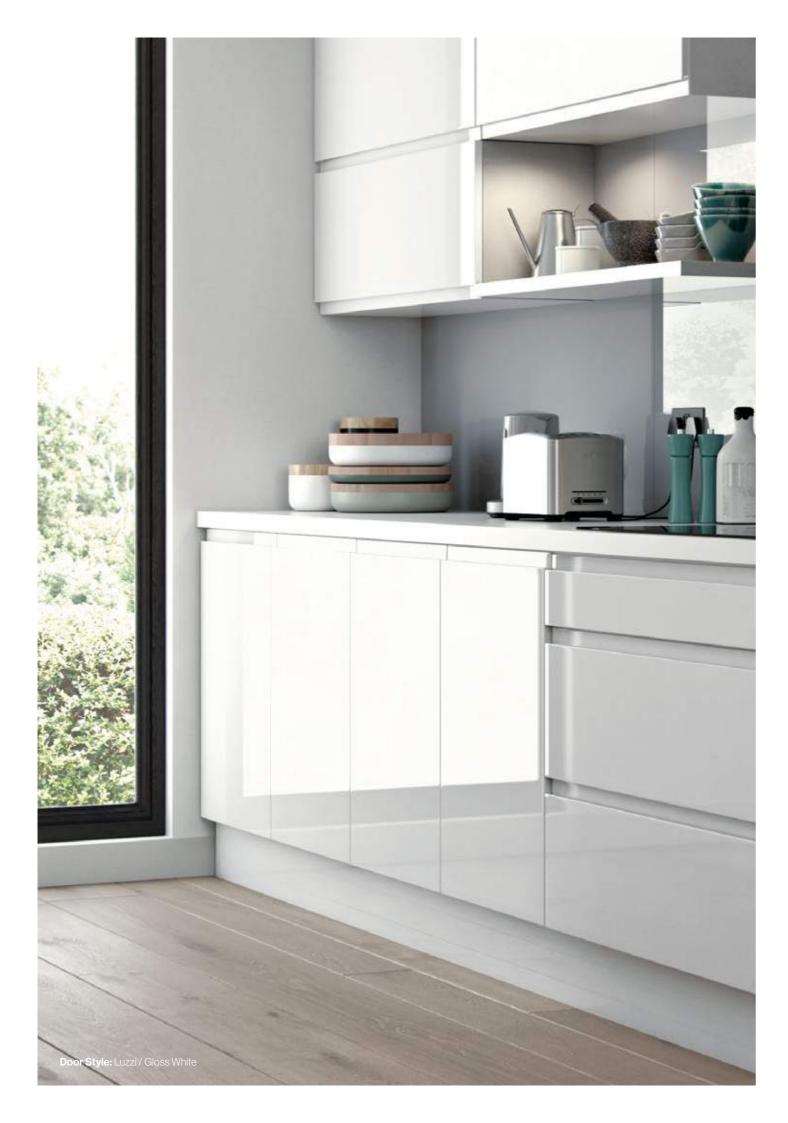

# High gloss, high impact. Choose a bold, sleek, modern finish to give your kitchen design the wow effect

GLOSS PAINTED KITCHENS

We've fine tuned our gloss painted range to provide you with the sleekest, most contemporary kitchen design. With our true handle-less, J pull style door you can create crisp, clean lines for the ultimate streamlined look. Choose from 3 bright, highly polished gloss colours that will help maximise your space by reflecting light across the kitchen surface.

#### **KEY FEATURES**

1 Handle-less Door Style available in 3 Gloss Colours

The one of a kind Luzzi is ideal for creating an abundance of light and space. It's sleek, sophisticated finish makes a bold statement and exudes elegance. It's the perfect choice for those looking to create a luxurious environment for entertaining.

#### KEY FEATURES

Handle-less J-Pull style door with a smooth gloss finish. Available in 3 Gloss Colours